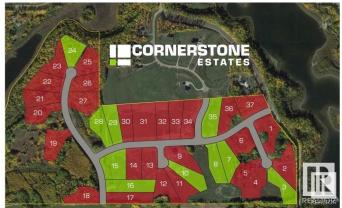

#### \$315,000

0 Bedroom, 0.00 Bathroom, Rural on 2.44 Acres

Muir Lake Heights, Rural Parkland County, AB

Welcome to Cornerstone Estates (Muir Lake Heights) where executive acreage lots invite you to build your dream home in a serene, upscale community. Nestled between scenic Muir Lake and the Chickakoo Lake Recreation Area, this location offers peaceful living with nature at your doorstep.Only minutes from Spruce Grove and Stony Plain with paved roads the entire way. Cornerstone Estates combines the tranquillity of country living with convenient access to city amenities. This prestigious neighbourhood features custom-built homes and strictly maintained architectural standards, ensuring lasting beauty and value. Whether you prefer a wooded retreat or an open walk-out estate, Cornerstone offers a unique blend of privacy, elegance, and natural charm. This lots has lots of trees for your privacy. With numerous new homes already established, the community is thriving. come be part of its exceptional growth.