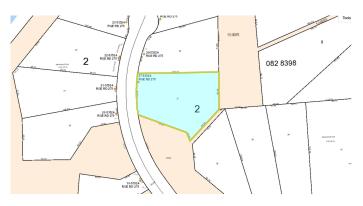

# \$315,000 - 27 53524 Rr 275, Rural Parkland County

MLS® #E4441966

## **Community Information**

| Address     | 27 53524 Rr 275       |
|-------------|-----------------------|
| Area        | Rural Parkland County |
| Subdivision | Muir Lake Heights     |
| City        | Rural Parkland County |
| County      | ALBERTA               |
| Province    | AB                    |
| Postal Code | T7X 3Y6               |

### Exterior

Exterior Features Cul-De-Sac, Flat Site, Schools, Treed Lot