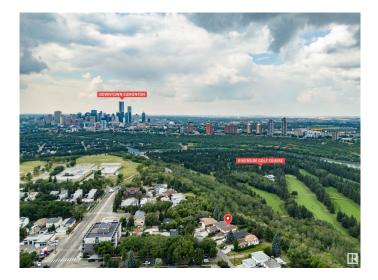

#### \$850,000

5 Bedroom, 3.50 Bathroom, 2,388 sqft Single Family on 0.00 Acres

Forest Heights (Edmonton), Edmonton, AB

LOCATION, location, location. RIVER VALLEY views & the downtown skyline. Located in the desirable community of Forest Heights on Rowland Road, this 5 bedroom 3.5 bathroom home is sure to please. This home has two decks that look onto the river valley & two staircases inside one on each end of the home. The main floor has a kitchen nook, a galley kitchen, a bedroom/office, a large dining room, & a living room with a spectacular VIEW. The upstairs has a family room with more great views, 2 good sized bedrooms, a large primary bedroom with a walk in closet & a 2 piece bathroom. The basement has another bedroom, recreational space, laundry area & storage. The oversized garage has lots of storage space 11'.2" x 23'.10" Minutes to downtown, shopping, schools, transportation, golf, walking trails of the river valley. Don't miss out on this fabulous opportunity.

| Exterior          | Wood, Vinyl                                                           |
|-------------------|-----------------------------------------------------------------------|
| Exterior Features | Back Lane, Backs Onto Park/Trees, Golf Nearby, Landscaped, Private    |
|                   | Setting, Public Transportation, Ravine View, River Valley View, Treed |