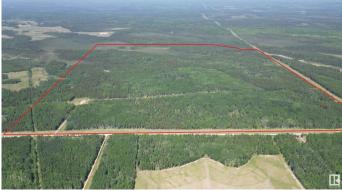

#### \$10,000

0 Bedroom, 0.00 Bathroom, Rural on 627.08 Acres

None, Rural Yellowhead, AB

Farm Grazing License for sale by Auction -Bidding starts June 20 at 9:00am. Lots begin closing at 2pm June 26, 2025. Listed price is starting bid/reserve for auction and has no bearing on final sale price or actual value. LAND SIZE: 253.8 hectares / 627.08 Acres. The fence on the road allowance belongs to the current Temporary Field Authorization (TFA) holder and will be removed. LEGALS: Sec 18-54-18-W5

### Exterior

Exterior Features See Remarks