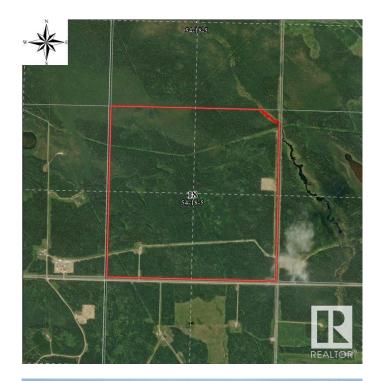

#### \$10,000

0 Bedroom, 0.00 Bathroom, Rural on 627.08 Acres

None, Rural Yellowhead, AB

Farm Grazing License for sale by Auction -Bidding starts June 20 at 9:00am. Lots begin closing at 2pm June 26, 2025. Listed price is starting bid/reserve for auction and has no bearing on final sale price or actual value. LAND SIZE: 253.8 hectares / 627.08 Acres. The fence on the road allowance belongs to the current Temporary Field Authorization (TFA) holder and will be removed. LEGALS: Sec 18-54-18-W5

# **Essential Information**

| MLS® #    | E4441832        |
|-----------|-----------------|
| Price     | \$10,000        |
| Bathrooms | 0.00            |
| Acres     | 627.08          |
| Туре      | Rural           |
| Sub-Type  | Vacant Lot/Land |
| Status    | Active          |

# **Community Information**

| Address     | Twp Rd 541c      |
|-------------|------------------|
| Area        | Rural Yellowhead |
| Subdivision | None             |
| City        | Rural Yellowhead |
| County      | ALBERTA          |
| Province    | AB               |
| Postal Code | T7E 0A1          |