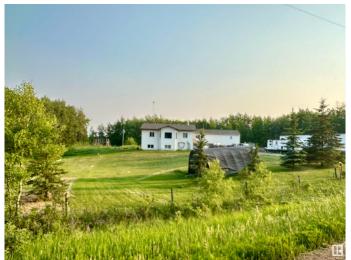

## \$415,000

3 Bedroom, 2.50 Bathroom, 1,927 sqft Rural on 5.86 Acres

None, Rural Beaver County, AB

Unlock the potential of this unique FORECLOSURE opportunity! Situated on a spacious 5.86-acre parcel, this 2002-built home offers a rare chance to own a peaceful slice of country living. Tucked away in a quiet rural setting, this property provides the ideal backdrop for someone looking to build equity, invest, or create their dream homestead.

#### **Exterior**

Exterior Wood

Exterior Features Backs Onto Park/Trees, Hillside, Private Setting, See Remarks

Construction Wood

Foundation Concrete Perimeter