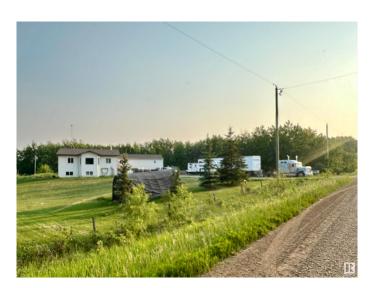

## \$415,000

3 Bedroom, 2.50 Bathroom, 1,927 sqft Rural on 5.86 Acres

None, Rural Beaver County, AB

Unlock the potential of this unique FORECLOSURE opportunity! Situated on a spacious 5.86-acre parcel, this 2002-built home offers a rare chance to own a peaceful slice of country living. Tucked away in a quiet rural setting, this property provides the ideal backdrop for someone looking to build equity, invest, or create their dream homestead.

#### **Exterior**

Exterior Wood

Exterior Features Backs Onto Park/Trees, Hillside, Private Setting, See Remarks

Construction Wood

Foundation Concrete Perimeter