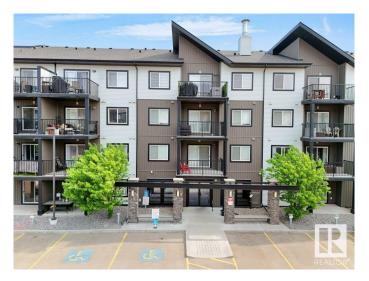

### \$232,000

2 Bedroom, 2.00 Bathroom, 714 sqft Condo / Townhouse on 0.00 Acres

Albany, Edmonton, AB

Location location, Location!!! nearby Movati Athletic, Walmart, Sobeys and many amenities, Beautiful condominium on main floor, building entrance is next to the door, good for accessibility, family with kids, senior or people with pets, parking is next to apartment. Balcony facing East, lots of sunshine, newly painted, 2 Bedroom and 2 Bathroom, 2 Parking on the surface. safe and secure building with security Cameras. Spacious rooms and main floor advantage.