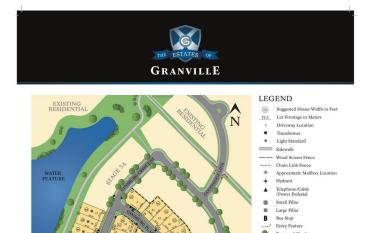

# \$470,800 - 3989 Ginsburg Cres, Edmonton

MLS® #E4441768

#### \$470,800

0 Bedroom, 0.00 Bathroom, Single Family on 0.00 Acres

Granville (Edmonton), Edmonton, AB

This is your chance to build with National Award Winning Builder, Vicky's Homes! Gorgeous 46 pocket walkout backing south onto a forest offers the privacy you have been yearning for. You can build a bungalow, minimum size 1600 sq.ft and the minimum sized 2 storey is 2400 sq.ft. This is a beautiful estate community, walking distance to new school. All amenities close by. Get it before it's gone! Price includes tax. Home Builder must build home to suit.



STAGE 5B/5C SITE PLAN



# **Essential Information**

| MLS® #    | E4441768        |
|-----------|-----------------|
| Price     | \$470,800       |
| Bathrooms | 0.00            |
| Acres     | 0.00            |
| Туре      | Single Family   |
| Sub-Type  | Vacant Lot/Land |
| Style     | 2 Storey        |
| Status    | Active          |

# **Community Information**

| 89 Ginsburg Cres   |
|--------------------|
| monton             |
| anville (Edmonton) |
| monton             |
| BERTA              |
|                    |



Province AB Postal Code T5T 4V1

### Exterior

Exterior Features Backs Onto Park/Trees, Private Setting, Schools

### **Additional Information**

Date Listed June 11th, 2025

Days on Market 87

Zoning Zone 58

DATA IS DEEMED RELIABLE BUT IS NOT GUARANTEED ACCURA