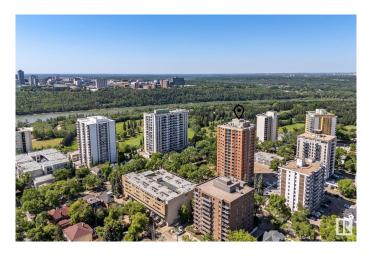

# \$159,900 - 202 9916 113 Street, Edmonton

MLS® #E4441632

### \$159,900

2 Bedroom, 2.00 Bathroom, 854 sqft Condo / Townhouse on 0.00 Acres

WîhkwÃantôwin, Edmonton, AB

RENOVATED 2 bed, 2 bath condo with IN-SUITE LAUNDRY located in South Downtown just steps to the River Valley and LRT. Welcome to Central Park! Residents have private access to a gated greenspace beside the building, full use of car wash and vacuum station with HEATED UNDERGROUND PARKING. The kitchen has been fully renovated with new cabinets, countertops and backsplash plus a hidden paneled dishwasher. Both full washrooms have been renovated with new vanities and tile. Enjoy your private covered balcony for your morning coffee. Amazing location close to UofA, MacEwan, coffee shops, restaurants and downtowns nightlife! 18 plus building

# **Community Information**

Address 202 9916 113 Street

Area Edmonton

Subdivision Wîhkwêntôwin

City Edmonton
County ALBERTA

Province AB

Postal Code T5K 2N3