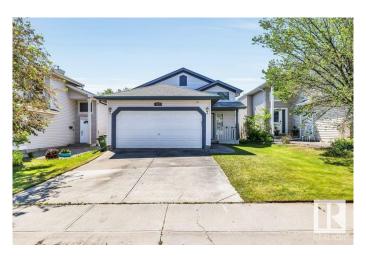

### \$425,000

4 Bedroom, 2.00 Bathroom, 1,018 sqft Single Family on 0.00 Acres

Brintnell, Edmonton, AB

The perfect entry-level single-family home. This raised bungalow is ideal for first-time buyers or downsizing couple. Offering 1000 sqft+ on each level, both with 2 bedrooms and a full bathroom. The property is in excellent condition and provides spacious living areas on both levels. Truly enjoy the benefits of a front attached garage and driveway. Located in a desirable area of Britnell with exceptional access to shopping, major roads and schools. It's a delightful neighborhood to make home.

#### **Amenities**

Amenities Deck

Parking Spaces 4

Parking Double Garage Attached

### **Exterior**

Exterior Wood, Vinyl

Exterior Features Fenced, Playground Nearby, Public Swimming Pool, Public

Transportation, Schools, Shopping Nearby

Roof Asphalt Shingles

Construction Wood, Vinyl

Foundation Concrete Perimeter