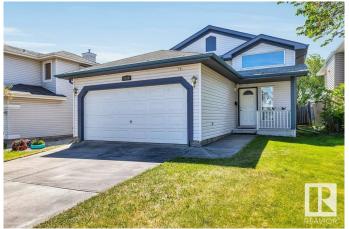

### \$425,000

4 Bedroom, 2.00 Bathroom, 1,018 sqft Single Family on 0.00 Acres

Brintnell, Edmonton, AB

The perfect entry-level single-family home. This raised bungalow is ideal for first-time buyers or downsizing couple. Offering 1000 sqft+ on each level, both with 2 bedrooms and a full bathroom. The property is in excellent condition and provides spacious living areas on both levels. Truly enjoy the benefits of a front attached garage and driveway. Located in a desirable area of Britnell with exceptional access to shopping, major roads and schools. It's a delightful neighborhood to make home.

#### **Amenities**

Amenities Deck

Parking Spaces 4

Parking Double Garage Attached

### **Exterior**

Exterior Wood, Vinyl

Exterior Features Fenced, Playground Nearby, Public Swimming Pool, Public

Transportation, Schools, Shopping Nearby

Roof Asphalt Shingles

Construction Wood, Vinyl

Foundation Concrete Perimeter