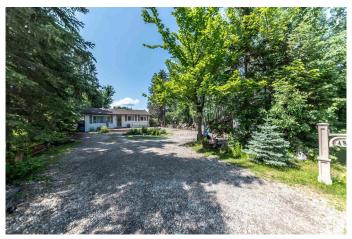

## \$312,000

3 Bedroom, 1.00 Bathroom, 1,225 sqft Rural on 0.23 Acres

Alberta Beach, Rural Lac Ste. Anne County, AB

1225 sf bungalow set on a large lot, nicely landscaped front and back. Back yard is fenced and has an alley leading to the 20x20 garage. The front has loads of parking including RV parking, with perennial accent garden in the front. Back and front deck ideal for relaxing and enjoying the quiet sounds of the song birds. The lot is actually extra large being almost a quarter of an acre and is surrounded by trees for privacy. Inside the home you will find a cozy living room with a free stranding fireplace, a kitchen with loads of counter space and cabinetry, a family room and laundry room off the back, 3 bedrooms and a full bath. Many upgrades over the years including windows, kitchen, bathroom fixtures and more. Walking distance to the lake shopping, restaurants, library and more. Only 35 minutes NW of Edmonton.