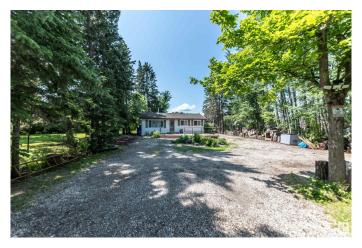

## \$312,000

3 Bedroom, 1.00 Bathroom, 1,225 sqft Rural on 0.23 Acres

Alberta Beach, Rural Lac Ste. Anne County, AB

1225 sf bungalow set on a large lot, nicely landscaped front and back. Back yard is fenced and has an alley leading to the 20x20 garage. The front has loads of parking including RV parking, with perennial accent garden in the front. Back and front deck ideal for relaxing and enjoying the quiet sounds of the song birds. The lot is actually extra large being almost a quarter of an acre and is surrounded by trees for privacy. Inside the home you will find a cozy living room with a free stranding fireplace, a kitchen with loads of counter space and cabinetry, a family room and laundry room off the back, 3 bedrooms and a full bath. Many upgrades over the years including windows, kitchen, bathroom fixtures and more. Walking distance to the lake shopping, restaurants, library and more. Only 35 minutes NW of Edmonton.