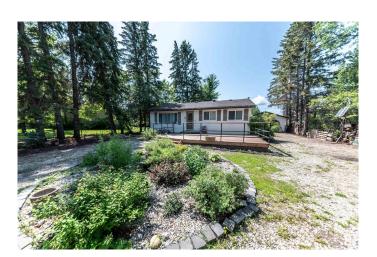

## \$312,000

3 Bedroom, 1.00 Bathroom, 1,225 sqft Rural on 0.23 Acres

Alberta Beach, Rural Lac Ste. Anne County, AB

1225 sf bungalow set on a large lot, nicely landscaped front and back. Back yard is fenced and has an alley leading to the 20x20 garage. The front has loads of parking including RV parking, with perennial accent garden in the front. Back and front deck ideal for relaxing and enjoying the quiet sounds of the song birds. The lot is actually extra large being almost a quarter of an acre and is surrounded by trees for privacy. Inside the home you will find a cozy living room with a free stranding fireplace, a kitchen with loads of counter space and cabinetry, a family room and laundry room off the back, 3 bedrooms and a full bath. Many upgrades over the years including windows, kitchen, bathroom fixtures and more. Walking distance to the lake shopping, restaurants, library and more. Only 35 minutes NW of Edmonton.