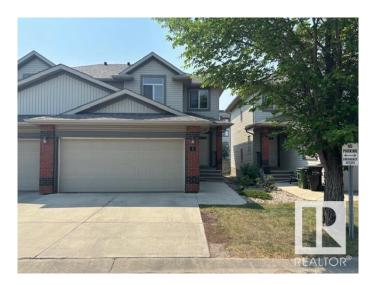

### \$389,000

3 Bedroom, 2.50 Bathroom, 1,399 sqft Condo / Townhouse on 0.00 Acres

South Terwillegar, Edmonton, AB

GREAT FAMILY FIRST TIME HOME. 3 bedrooms plus bonus room, DOUBLE ATTACHED GARAGE, fully fenced yard. Main floor offers a spacious entrance, Large living room, the kitchen offers ample cabinet and counter-top space including a raised breakfast bar, tile back-splash, and a spacious pantry. The upper level offers an open den, 3 spacious bedrooms with a 4 piece shared bathroom, a large master bedroom offering a full 4 piece en-suite. The unfinished basement offers future bath rough-ins newer hot water tank, high-efficient furnace. All appliances included.

#### **Exterior**

Exterior Wood, Brick

Exterior Features Park/Reserve, Schools

Roof Asphalt Shingles

Construction Wood, Brick

Foundation Concrete Perimeter