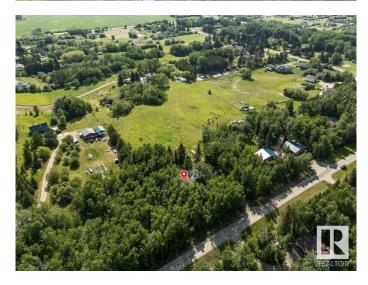

## \$335,000

0 Bedroom, 0.00 Bathroom, Rural on 3.02 Acres

Panorama Heights, Rural Parkland County, AB

Imagine the possibilities on this 3.02-acre parcel in the coveted Panorama Heights, just 4 miles north of Spruce Grove with easy access to Edmonton and St. Albert. The fully fenced property is serviced with power, natural gas, and a drilled well. A mature tree buffer along the west boundary affords privacy, while a vast, level pad awaits your visionâ€"whether that's a spacious shop, barndominium, or sprawling ranch-style bungalow. The existing home has sustained extensive structural damage from a burst pipe and is offered "as-is,― though the double garage may be salvaged or renovated. Minutes from Spruce Grove's shops, schools, and services, this rare acreage offers the ultimate blend of country tranquility and city convenience. Build the home and outbuildings you've always dreamed of in Panorama Heights!

# **Community Information**

| Address     | 20 54006 Rge Road 274 |
|-------------|-----------------------|
| Area        | Rural Parkland County |
| Subdivision | Panorama Heights      |
| City        | Rural Parkland County |
| County      | ALBERTA               |
| Province    | AB                    |
| Postal Code | T7X 3S5               |
|             |                       |