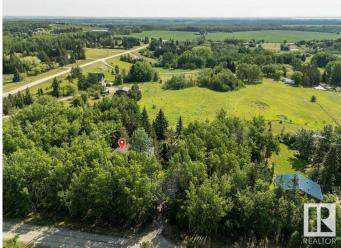

## \$335,000

0 Bedroom, 0.00 Bathroom, Rural on 3.02 Acres

Panorama Heights, Rural Parkland County, AB

Imagine the possibilities on this 3.02-acre parcel in the coveted Panorama Heights, just 4 miles north of Spruce Grove with easy access to Edmonton and St. Albert. The fully fenced property is serviced with power, natural gas, and a drilled well. A mature tree buffer along the west boundary affords privacy, while a vast, level pad awaits your visionâ€"whether that's a spacious shop, barndominium, or sprawling ranch-style bungalow. The existing home has sustained extensive structural damage from a burst pipe and is offered "as-is,― though the double garage may be salvaged or renovated. Minutes from Spruce Grove's shops, schools, and services, this rare acreage offers the ultimate blend of country tranquility and city convenience. Build the home and outbuildings you've always dreamed of in Panorama Heights!

# **Community Information**

| Address     | 20 54006 Rge Road 274 |
|-------------|-----------------------|
| Area        | Rural Parkland County |
| Subdivision | Panorama Heights      |
| City        | Rural Parkland County |
| County      | ALBERTA               |
| Province    | AB                    |
| Postal Code | T7X 3S5               |
|             |                       |