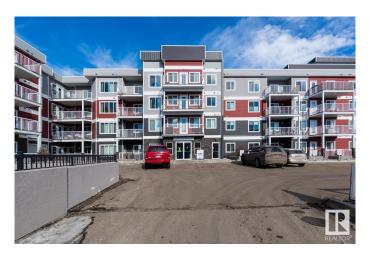

### \$179,990

1 Bedroom, 1.00 Bathroom, 700 sqft Condo / Townhouse on 0.00 Acres

Rutherford (Edmonton), Edmonton, AB

Mint condition! This 3rd floor one bedroom one den unit at Crossroads of Rutherford offers modern open concept. South facing living room, bedroom and balcony. Large windows, cool in summer and warm in winter. SS appliances in the kitchen, huge counter with breakfast nook. very good size master bedroom with spacious closet. Separate den for office use or second bedroom choice. 4-pc bath included. In room Laundry. Titled Heated underground parking stall. Safe and well managed complex. Walking distance to good school as well as lots of amenities. Easy access to Henday, Highway 2.

## **Essential Information**

MLS® # E4441444 Price \$179,990

Bedrooms 1

Bathrooms 1.00

Full Baths 1

Square Footage 700
Acres 0.00
Year Built 2014

Type Condo / Townhouse Sub-Type Lowrise Apartment

Style Single Level Apartment