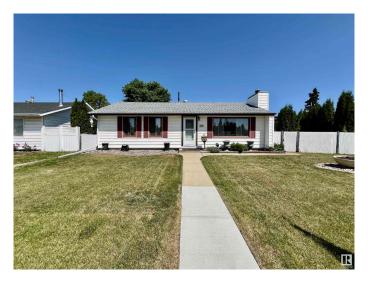

# \$359,900

3 Bedroom, 1.00 Bathroom, 1,040 sqft Single Family on 0.00 Acres

Killarney, Edmonton, AB

Super upgraded and wonderful bungalow in Killarney! Super sized lot, original family home and well loved. This bungalow has substantial kitchen renovations done in 2014. Fantastic fixtures bathroom renovation done in 2015, new flooring trim newer furnace. This lot is 601 m² with the utility lot included newer shingles in 2020, newer garage roof 2023, beautiful landscaping and beautiful newer, wraparound sun deck built in 2016. Double heated garage with single door. Located one block away from the elementary school, park, playground and rink. What a wonderful starter home for the young family.

# **Essential Information**

MLS® # E4441413 Price \$359,900

Bedrooms 3
Bathrooms 1.00

Full Baths 1

Square Footage 1,040 Acres 0.00 Year Built 1958

Type Single Family

Sub-Type Detached Single Family

Style Bungalow

#### **Exterior**

Exterior Wood, Vinyl

Exterior Features Back Lane, Fenced, Landscaped, Schools, Treed Lot, See Remarks

Roof Asphalt Shingles

Construction Wood, Vinyl

Foundation Slab