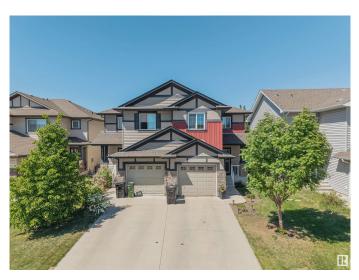

# \$427,000 - 13420 166 Avenue, Edmonton

MLS® #E4441370

#### \$427,000

3 Bedroom, 2.50 Bathroom, 1,353 sqft Single Family on 0.00 Acres

Carlton, Edmonton, AB

Welcome to this beautifully maintained half duplex in the family-friendly neighborhood of Carlton! This 3-bedroom, 2.5-bath home offers the perfect blend of comfort and style, featuring a modern kitchen with granite countertops, stainless steel appliances, and a pantry for extra storage. The open-concept main floor is ideal for entertaining, while upstairs you'll find the convenience of second-floor laundry and a spacious primary suite complete with a great walk-in closet and ensuite bath. Step outside to your private backyard oasisâ€"fully landscaped and complete with a charming gazebo, perfect for summer BBQs, morning coffee, or relaxing evenings. Enjoy year-round comfort with a Hi-Velocity heating system, tankless hot water heater, and brand new central air conditioning installed last year. A fantastic opportunity for first-time buyers, growing families, or investors!

#### **Essential Information**

| MLS® #     | E4441370  |
|------------|-----------|
| Price      | \$427,000 |
| Bedrooms   | 3         |
| Bathrooms  | 2.50      |
| Full Baths | 2         |

| Half Baths     | 1             |
|----------------|---------------|
| Square Footage | 1,353         |
| Acres          | 0.00          |
| Year Built     | 2012          |
| Туре           | Single Family |
| Sub-Type       | Half Duplex   |
| Style          | 2 Storey      |
| Status         | Active        |

## **Community Information**

| Address           | 13420 166 Avenue                                                                                                                |  |
|-------------------|---------------------------------------------------------------------------------------------------------------------------------|--|
| Area              | Edmonton                                                                                                                        |  |
| Subdivision       | Carlton                                                                                                                         |  |
| City              | Edmonton                                                                                                                        |  |
| County            | ALBERTA                                                                                                                         |  |
| Province          | AB                                                                                                                              |  |
| Postal Code       | T6V 0G6                                                                                                                         |  |
| Amenities         |                                                                                                                                 |  |
| Amenities         | Air Conditioner, Deck, Detectors Smoke, Hot Water Tankless, No<br>Smoking Home, Storage-In-Suite, Vinyl Windows                 |  |
| Parking           | Single Garage Attached                                                                                                          |  |
| Interior          |                                                                                                                                 |  |
| Interior Features | ensuite bathroom                                                                                                                |  |
| Appliances        | Air Conditioning-Central, Dishwasher-Built-In, Dryer, Microwave Hood<br>Fan, Refrigerator, Storage Shed, Stove-Electric, Washer |  |
| Heating           | Forced Air-1, Natural Gas                                                                                                       |  |
| Stories           | 2                                                                                                                               |  |
| Has Basement      | Yes                                                                                                                             |  |
| Basement          | Full, Partially Finished                                                                                                        |  |
| Exterior          |                                                                                                                                 |  |
| Exterior          | Wood, Stone, Vinyl                                                                                                              |  |
| Exterior Features | Fenced, Landscaped, Playground Nearby, Public Transportation, Schools, Shopping Nearby                                          |  |
| Roof              | Asphalt Shingles                                                                                                                |  |
| Construction      | Wood, Stone, Vinyl                                                                                                              |  |
| Foundation        | Concrete Perimeter                                                                                                              |  |