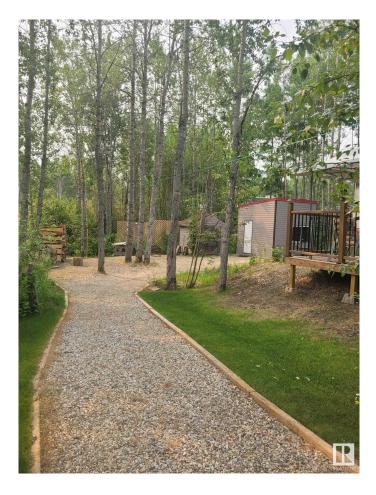

#### \$69,900

0 Bedroom, 0.00 Bathroom, Rural on 0.18 Acres

Lake Arnault RV Resort, Rural Lac Ste. Anne County, AB

Welcome to the serene and private Lake Arnault RV Resort, a gated community where tranquility meets convenience! This exceptional lot offers unmatched privacy, with no neighbors on one side, allowing you to fully enjoy your peaceful retreat. Ready for immediate use, you can easily pull your RV right up to your own deck and start relaxing. The property features a charming 10x12 bunkhouse, perfect for accommodating guests, along with a 10x10 storage shed for all your extras. Nature lovers will appreciate the nearby walking trails, while the easy access to water enhances the overall charm of the setting. For just \$1,200 annually, you'll enjoy access to community services and common areas, including convenient pump-outs with a 750-gallon septic holding tank. With community water and 50 AMP power already in place, this lot is all set for your next adventure!

#### Exterior

| Exterior Features | Backs Onto Park/Trees, Gat |  |
|-------------------|----------------------------|--|
|                   | Through Road, Recreation U |  |