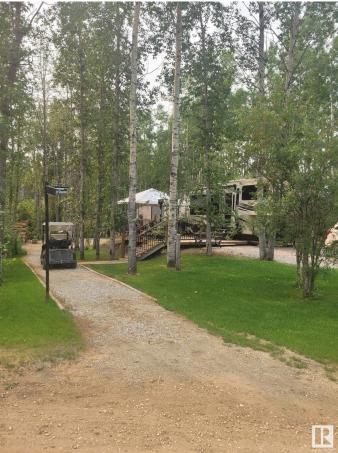

#### \$69,900

0 Bedroom, 0.00 Bathroom, Rural on 0.18 Acres

Lake Arnault RV Resort, Rural Lac Ste. Anne County, AB

Welcome to the serene and private Lake Arnault RV Resort, a gated community where tranquility meets convenience! This exceptional lot offers unmatched privacy, with no neighbors on one side, allowing you to fully enjoy your peaceful retreat. Ready for immediate use, you can easily pull your RV right up to your own deck and start relaxing. The property features a charming 10x12 bunkhouse, perfect for accommodating guests, along with a 10x10 storage shed for all your extras. Nature lovers will appreciate the nearby walking trails, while the easy access to water enhances the overall charm of the setting. For just \$1,200 annually, you'll enjoy access to community services and common areas, including convenient pump-outs with a 750-gallon septic holding tank. With community water and 50 AMP power already in place, this lot is all set for your next adventure!

#### Exterior

| Exterior Features | Backs Onto Park/Trees, Gat |  |
|-------------------|----------------------------|--|
|                   | Through Road, Recreation U |  |