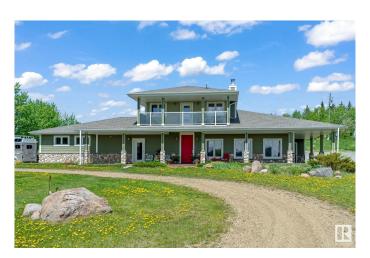

### \$1,495,000

3 Bedroom, 2.50 Bathroom, 2,757 sqft Rural on 40.03 Acres

None, Rural Strathcona County, AB

Welcome to your dream country retreat! This immaculate, custom-built home sits on 40 picturesque ACRES, thoughtfully designed for comfortable living and premium equestrian use. Step inside this spacious and airy, well-maintained home featuring two generous bedrooms on the main floor, a BRIGHT OPEN CONCEPT living area, flooding the space with NATURAL LIGHT. Upstairs, enjoy a large RECREATION ROOM perfect for a home office, games room, or gym, plus a private master suite retreat. Whether you're a hobbyist or a professional EQUESTRIAN, this property is a rare find! The property is FULLY FENCED with 2 PASTURES, a 6 stall BARN and a breathtaking 152' x 70' INDOOR RIDING ARENA that provides year-round riding opportunities in a stunning setting. This acreage is truly a one-of-a-kind opportunity.

Built in 2006