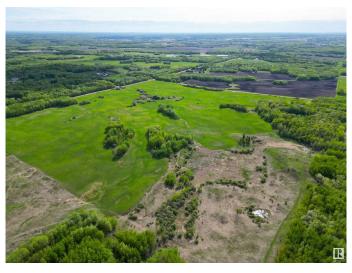

## \$645,000

0 Bedroom, 0.00 Bathroom, Rural on 125.00 Acres

None, Rural Lac Ste. Anne County, AB

RETREAT to the country & BUILD YOUR DREAM HOME! Private 125 acres, only 15 mins north west of Stony Plain desirably located in a quiet area with low traffic. Rolling hills & high/dry land makes it the perfect location to build your dream house, start a hobby farm or simply enjoy the tranquility of the space & it's private setting. GST applicable & Not Included in the asking price\*\*

### **Exterior**

Exterior Features Level Land, Not Fenced, Private Setting, Rolling Land, See Remarks