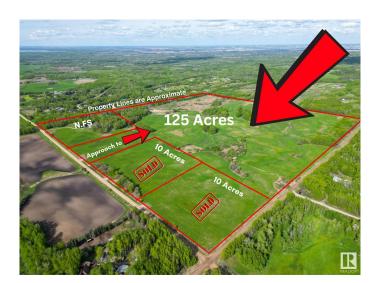

## \$645,000

0 Bedroom, 0.00 Bathroom, Rural on 125.00 Acres

None, Rural Lac Ste. Anne County, AB

RETREAT to the country & BUILD YOUR DREAM HOME! Private 125 acres, only 15 mins north west of Stony Plain desirably located in a quiet area with low traffic. Rolling hills & high/dry land makes it the perfect location to build your dream house, start a hobby farm or simply enjoy the tranquility of the space & it's private setting. GST applicable & Not Included in the asking price\*\*

### **Exterior**

Exterior Features Level Land, Not Fenced, Private Setting, Rolling Land, See Remarks