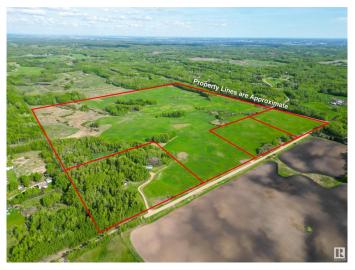

## \$645,000

0 Bedroom, 0.00 Bathroom, Rural on 125.00 Acres

None, Rural Lac Ste. Anne County, AB

RETREAT to the country & BUILD YOUR DREAM HOME! Private 125 acres, only 15 mins north west of Stony Plain desirably located in a quiet area with low traffic. Rolling hills & high/dry land makes it the perfect location to build your dream house, start a hobby farm or simply enjoy the tranquility of the space & it's private setting. GST applicable & Not Included in the asking price\*\*

### **Exterior**

Exterior Features Level Land, Not Fenced, Private Setting, Rolling Land, See Remarks