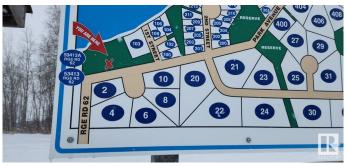

### \$104,900

0 Bedroom, 0.00 Bathroom, Rural on 0.40 Acres

Sherwood Cove, Rural Lac Ste. Anne County, AB

Great opportunity for a large pie shaped .93 acres lot in a beautiful quiet culdesac in Sherwood Cove. This is a great chance to have your weekend getaway 40-50 minutes west of Edmonton. The location has a great view of the lake. Great lake for boating and has playground nearby and golf.

# **Community Information**

Address 53414 Rr 62

Area Rural Lac Ste. Anne County

Subdivision Sherwood Cove

City Rural Lac Ste. Anne County

County ALBERTA

Province AB

Postal Code T0E 0T0

#### **Exterior**

Exterior Features Cul-De-Sac, Lake View, No Back Lane