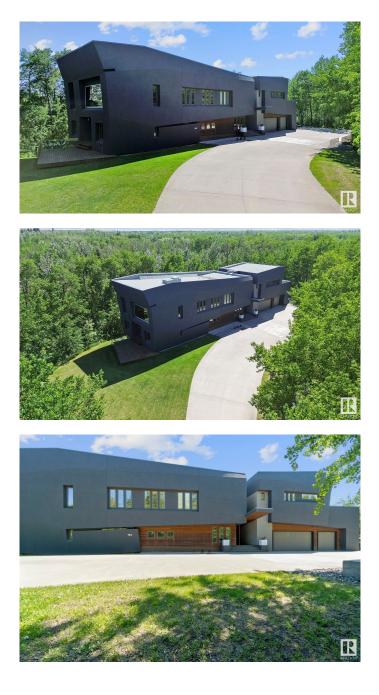

#### \$1,850,000

4 Bedroom, 5.00 Bathroom, 5,127 sqft Rural on 2.35 Acres

Waterton Estates, Rural Strathcona County, AB

Welcome to the prestigious community of Waterton Estates! You'll love this stunning & architecturally designed home that epitomizes clean & modern design. The open & spacious main floor seamlessly connects living/kitchen areas for a perfect entertaining space. Features include hardwood floors throughout, floor to ceiling windows, & a chef's kitchen equipped w. high-end Miele appliances: double dishwashers, espresso machine, large fridge/freezer, oven & ample counter space. The array of wood built-ins throughout offer custom-designed storage solutions providing functionality & style. Upstairs the primary retreat offers serene views, modern fixtures & spa-like ensuite. Additionally, upstairs you'll find 3 more bedrooms, 2 full baths, bonus room, laundry & large office/flex area w. separate entrance & PRIVATE PATIO-perfect for a private at home business. The finished basement offers a family room, rec room, additional full bath & plenty of storage. Triple car, heated garage & RV parking pad.

## Exterior

| Exterior          | Wood                                                                                                  |
|-------------------|-------------------------------------------------------------------------------------------------------|
| Exterior Features | Environmental Reserve, Landscaped, Private Setting, Rolling Land, Schools, Shopping Nearby, Treed Lot |
| Construction      | Wood                                                                                                  |
| Foundation        | Concrete Perimeter                                                                                    |