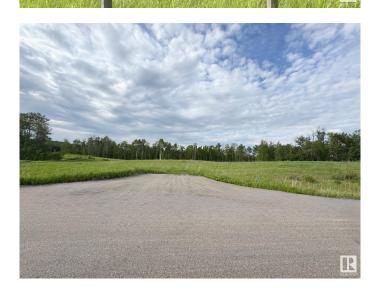

## \$179,900

0 Bedroom, 0.00 Bathroom, Rural on 2.08 Acres

Leeward Estates, Rural Parkland County, AB

LEEWARD ESTATES .. Range Road 13 ,, just north of Hwy 16 ,, west of Stony Plain ,, #20 a 2.08 Acre opportunity .. From paved approach lot rises toward the centreâ€l bordered by trees at the rearâ€l fairly gentle sloping land to the right and to the leftâ€l Varied Building options ,, Cistern & Septic Field New Owner Responsibility .. Paved Roads .. Gas & Power @ property line ,, Leeward Estates, in Parkland County, west of Stony Plain.