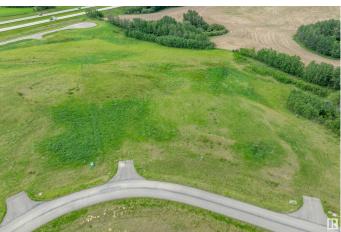

### \$179,900

0 Bedroom, 0.00 Bathroom, Rural on 2.00 Acres

Leeward Estates, Rural Parkland County, AB

LEEWARD ESTATES .. Range Road 13 ,, just north of Hwy 16 ,, west of Stony Plain ,, #25 is a 2 Acre opportunity .. Lot rises at the approach higher to the leftâ€l lower to the rightâ€l group of trees on the right and at the rear of this lot.., open spaceâ€l high pointsâ€l good walkout basement opportunity ,, Gas & Power at Property Line ,, Septic Field & Cistern New Owner Responsibility ,, Paved Roads .. Leeward Estates, in Parkland County, west of Stony Plain. Price Plus GST

## Exterior

Exterior Features Golf Nearby, No Back Lane, No Through Road