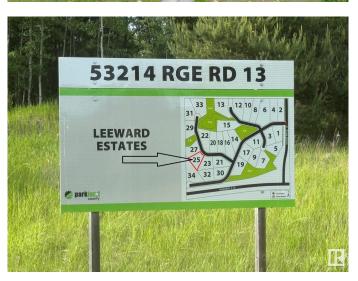

### \$179,900

0 Bedroom, 0.00 Bathroom, Rural on 2.00 Acres

Leeward Estates, Rural Parkland County, AB

LEEWARD ESTATES .. Range Road 13 ,, just north of Hwy 16 ,, west of Stony Plain ,, #25 is a 2 Acre opportunity .. Lot rises at the approach higher to the leftâ€l lower to the rightâ€l group of trees on the right and at the rear of this lot.., open spaceâ€l high pointsâ€l good walkout basement opportunity ,, Gas & Power at Property Line ,, Septic Field & Cistern New Owner Responsibility ,, Paved Roads .. Leeward Estates, in Parkland County, west of Stony Plain. Price Plus GST

#### **Community Information**

| Address     | 25 53214 Rge Road 13  |
|-------------|-----------------------|
| Area        | Rural Parkland County |
| Subdivision | Leeward Estates       |
| City        | Rural Parkland County |