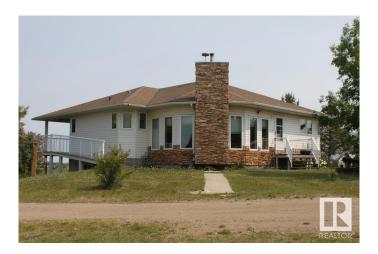

# \$1,275,000

3 Bedroom, 3.00 Bathroom, 1,466 sqft Rural on 80.00 Acres

None, Rural Beaver County, AB

Only half mile off of pavement you'll find this picturesque 80 acre developed parcel with 1466 SQFT home, 40 x 60 shop including 40 x 17 heated workshop, 60 x 100 machine shed, barn, chicken barns and 2 granaries. Home features a walkout basement with infloor heating system, sunken living room, spacious kitchen with corner nook (benches open up for storage). 2 bedrooms on main, with full bath ensuite off the primary suite plus a wall of built-in cabinets. Lower level is mostly developed with additional living space and another bathroom. Moen taps throughout the home. There are over 100 haskup bushes, raspberries, strawberries and many other fruit trees/shrubs. Was a certified organic farm. Welcome home!

### **Essential Information**

MLS® # E4441173 Price \$1,275,000

Bedrooms 3

Bathrooms 3.00

Full Baths 3

Square Footage 1,466

Acres 80.00

Year Built 2001

Type Rural

Sub-Type Detached Single Family

Style Bungalow

Status Active