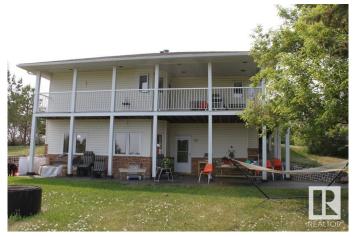

# \$1,275,000

3 Bedroom, 3.00 Bathroom, 1,466 sqft Rural on 80.00 Acres

None, Rural Beaver County, AB

Only half mile off of pavement you'll find this picturesque 80 acre developed parcel with 1466 SQFT home, 40 x 60 shop including 40 x 17 heated workshop, 60 x 100 machine shed, barn, chicken barns and 2 granaries. Home features a walkout basement with infloor heating system, sunken living room, spacious kitchen with corner nook (benches open up for storage). 2 bedrooms on main, with full bath ensuite off the primary suite plus a wall of built-in cabinets. Lower level is mostly developed with additional living space and another bathroom. Moen taps throughout the home. There are over 100 haskup bushes, raspberries, strawberries and many other fruit trees/shrubs. Was a certified organic farm. Welcome home!

# **Amenities**

Features Deck

# Interior

Interior Features ensuite bathroom

Heating Hot Water, In Floor Heat System, Propane

Fireplace Yes

Stories 2

Has Basement Yes

Basement Full, Partially Finished