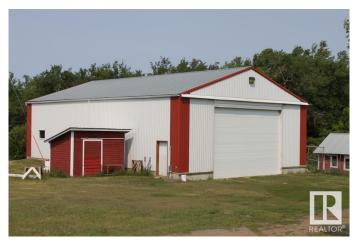

# \$1,275,000

3 Bedroom, 3.00 Bathroom, 1,466 sqft Rural on 80.00 Acres

None, Rural Beaver County, AB

Only half mile off of pavement you'll find this picturesque 80 acre developed parcel with 1466 SQFT home, 40 x 60 shop including 40 x 17 heated workshop, 60 x 100 machine shed, barn, chicken barns and 2 granaries. Home features a walkout basement with infloor heating system, sunken living room, spacious kitchen with corner nook (benches open up for storage). 2 bedrooms on main, with full bath ensuite off the primary suite plus a wall of built-in cabinets. Lower level is mostly developed with additional living space and another bathroom. Moen taps throughout the home. There are over 100 haskup bushes, raspberries, strawberries and many other fruit trees/shrubs. Was a certified organic farm. Welcome home!