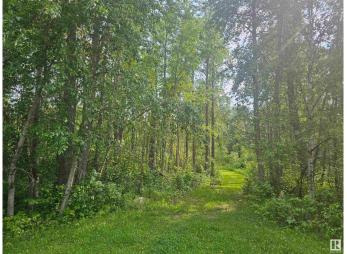

## \$100,000

0 Bedroom, 0.00 Bathroom, Rural on 3.01 Acres

Johnson Park, Rural Lac Ste. Anne County, AB

Beautiful combination of trees, foliage and wildlife in or around this 3 acre parcel of land in Johnson Park, just a few miles south off hwy 633 and rr35. Birch, Aspen and lots of fiddle head ferns surround the paths that are currently cut through this parcel for easy viewing. No lying land which makes this one a great place to build your country home. Gas and Power are both at the property line. Close to Alberta Beach or just a few miles from Wabamun Lake makes this great for enjoying country and recreational living. 40 minutes NW of Edmonton makes this one an easy commute.

#### **Exterior**

Exterior Features Recreation Use, Treed Lot