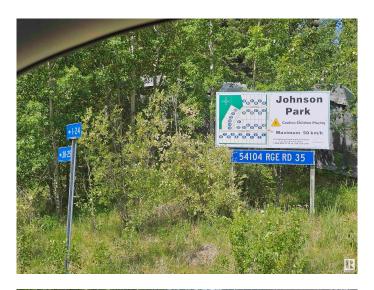

# \$100,000 - 10 54104 Rge Road 35, Rural Lac Ste. Anne County

MLS® #E4441168

## \$100,000

0 Bedroom, 0.00 Bathroom, Rural on 3.01 Acres

Johnson Park, Rural Lac Ste. Anne County, AB

Beautiful combination of trees, foliage and wildlife in or around this 3 acre parcel of land in Johnson Park, just a few miles south off hwy 633 and rr35. Birch, Aspen and lots of fiddle head ferns surround the paths that are currently cut through this parcel for easy viewing. No lying land which makes this one a great place to build your country home. Gas and Power are both at the property line. Close to Alberta Beach or just a few miles from Wabamun Lake makes this great for enjoying country and recreational living. 40 minutes NW of Edmonton makes this one an easy commute.

# **Community Information**

Address 10 54104 Rge Road 35

Area Rural Lac Ste. Anne County

Subdivision Johnson Park

City Rural Lac Ste. Anne County

County ALBERTA

Province AB

Postal Code T0E 0A0