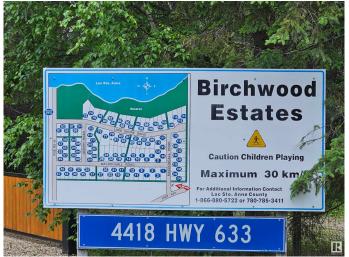

## \$125,000

0 Bedroom, 0.00 Bathroom, Rural on 0.60 Acres

Birchwood Estates, Rural Lac Ste. Anne County, AB

Over a half an acre of Lakefront property (.6) located in a guiet lake community of Birchwood Estates, in Lac Ste Anne. Boat Launch area, large community gazebo park, quiet neighborhood!! Only 40 minutes to west Edmonton, you can take this lot to build your dream home or just use it for your recreational get away. Fully treed with mature trees this lot measures 105' wide in the front and 312.8' in length so great building lot with the lake as your window view! Enjoy boating, fishing, ski-doo and all that the recreational living has to offer. Power and Gas are to the property line. Taxes will go down substantially if lot is improved! Millrate much higher for "vacant" land.

## **Community Information**

Address 82 4418 Hwy 633

Area Rural Lac Ste. Anne County

Subdivision Birchwood Estates

City Rural Lac Ste. Anne County

County ALBERTA

Province AB

Postal Code T0E 0L0