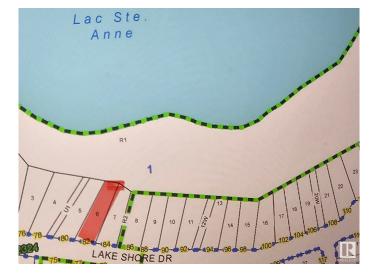

## \$125,000

0 Bedroom, 0.00 Bathroom, Rural on 0.60 Acres

Birchwood Estates, Rural Lac Ste. Anne County, AB

Over a half an acre of Lakefront property (.6) located in a guiet lake community of Birchwood Estates, in Lac Ste Anne. Boat Launch area, large community gazebo park, quiet neighborhood!! Only 40 minutes to west Edmonton, you can take this lot to build your dream home or just use it for your recreational get away. Fully treed with mature trees this lot measures 105' wide in the front and 312.8' in length so great building lot with the lake as your window view! Enjoy boating, fishing, ski-doo and all that the recreational living has to offer. Power and Gas are to the property line. Taxes will go down substantially if lot is improved! Millrate much higher for "vacant" land.

## **Community Information**

Address 82 4418 Hwy 633

Area Rural Lac Ste. Anne County

Subdivision Birchwood Estates

City Rural Lac Ste. Anne County

County ALBERTA

Province AB

Postal Code T0E 0L0