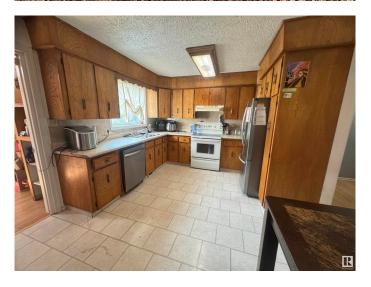

#### \$295,000

3 Bedroom, 2.00 Bathroom, 1,353 sqft Single Family on 0.00 Acres

Westlock, Westlock, AB

Charming 1986 bungalow offering over 1300 sq ft of well-maintained living space in a quiet, established neighborhood. This home features 2 bedrooms up and 1 down, perfect for families or guests. Enjoy cozy evenings by the gas fireplace and stay cool all summer with central air conditioning. The main floor offers convenient laundry, an oversized single attached garage, and plenty of storage throughout. PVC windows provide efficiency, while great curb appeal welcomes you home. Step outside to a beautifully private backyardâ€"ideal for relaxing or entertaining. A fantastic property with space, comfort, and a serene setting!

### Interior

Interior Features ensuite bathroom

Appliances Air Conditioning-Central, Dishwasher-Built-In, Dryer, Refrigerator,

Storage Shed, Stove-Electric, Washer

Heating Forced Air-1, Natural Gas

Fireplace Yes