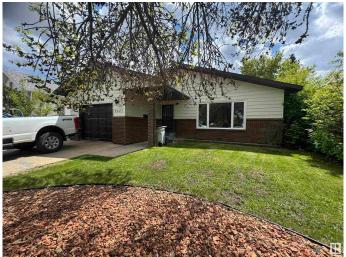

#### \$295,000

3 Bedroom, 2.00 Bathroom, 1,353 sqft Single Family on 0.00 Acres

Westlock, Westlock, AB

Charming 1986 bungalow offering over 1300 sq ft of well-maintained living space in a quiet, established neighborhood. This home features 2 bedrooms up and 1 down, perfect for families or guests. Enjoy cozy evenings by the gas fireplace and stay cool all summer with central air conditioning. The main floor offers convenient laundry, an oversized single attached garage, and plenty of storage throughout. PVC windows provide efficiency, while great curb appeal welcomes you home. Step outside to a beautifully private backyardâ€"ideal for relaxing or entertaining. A fantastic property with space, comfort, and a serene setting!

#### **Amenities**

Amenities Air Conditioner

Parking Over Sized, Single Garage Attached

#### **Exterior**

Exterior Wood, Brick, Vinyl

Exterior Features Fenced, Landscaped, Shopping Nearby

Roof Asphalt Shingles
Construction Wood, Brick, Vinyl
Foundation Concrete Perimeter