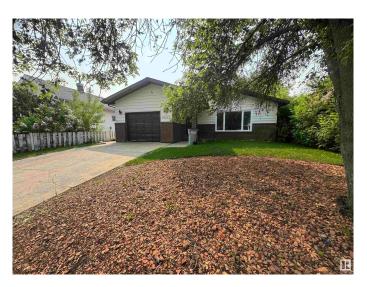

#### \$295,000

3 Bedroom, 2.00 Bathroom, 1,353 sqft Single Family on 0.00 Acres

Westlock, Westlock, AB

Charming 1986 bungalow offering over 1300 sq ft of well-maintained living space in a quiet, established neighborhood. This home features 2 bedrooms up and 1 down, perfect for families or guests. Enjoy cozy evenings by the gas fireplace and stay cool all summer with central air conditioning. The main floor offers convenient laundry, an oversized single attached garage, and plenty of storage throughout. PVC windows provide efficiency, while great curb appeal welcomes you home. Step outside to a beautifully private backyardâ€"ideal for relaxing or entertaining. A fantastic property with space, comfort, and a serene setting!

#### **Essential Information**

MLS® # E4441111 Price \$295,000

Bedrooms 3
Bathrooms 2.00
Full Baths 2

Square Footage 1,353 Acres 0.00 Year Built 1986

Type Single Family

Sub-Type Detached Single Family

Style Bungalow
Status Active

#### **Exterior**

Exterior Wood, Brick, Vinyl

Exterior Features Fenced, Landscaped, Shopping Nearby

Roof Asphalt Shingles
Construction Wood, Brick, Vinyl
Foundation Concrete Perimeter