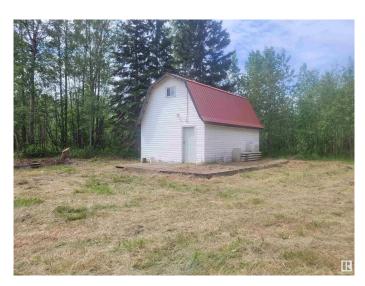

#### \$239,000

0 Bedroom, 0.00 Bathroom, Rural on 20.52 Acres

None, Rural Brazeau County, AB

Experience the ultimate in privacy with this stunning 20.52-acre retreat. Embrace peace and tranquility as you immerse yourself in nature at its finest. This property includes a cabin with loft that awaits your finishing touch and two tree stands. Stroll through the wooded areas, listen to the melodies of the birds, and watch for local wildlife. This secluded haven is conveniently situated just 5 km from the amenities of Breton and a short 45-minute drive to Leduc, with Drayton Valley only 30 minutes away