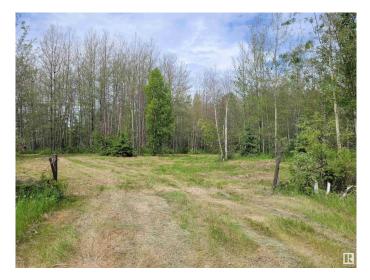

#### \$239,000

0 Bedroom, 0.00 Bathroom, Rural on 20.52 Acres

None, Rural Brazeau County, AB

Experience the ultimate in privacy with this stunning 20.52-acre retreat. Embrace peace and tranquility as you immerse yourself in nature at its finest. This property includes a cabin with loft that awaits your finishing touch and two tree stands. Stroll through the wooded areas, listen to the melodies of the birds, and watch for local wildlife. This secluded haven is conveniently situated just 5 km from the amenities of Breton and a short 45-minute drive to Leduc, with Drayton Valley only 30 minutes away

## Exterior

Exterior Features Stream/Pond, Treed Lot