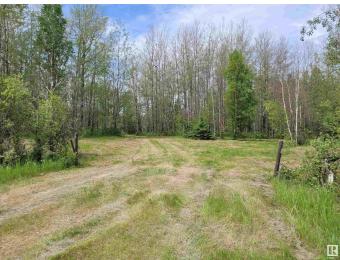

#### \$239,000

0 Bedroom, 0.00 Bathroom, Rural on 20.52 Acres

None, Rural Brazeau County, AB

Experience the ultimate in privacy with this stunning 20.52-acre retreat. Embrace peace and tranquility as you immerse yourself in nature at its finest. This property includes a cabin with loft that awaits your finishing touch and two tree stands. Stroll through the wooded areas, listen to the melodies of the birds, and watch for local wildlife. This secluded haven is conveniently situated just 5 km from the amenities of Breton and a short 45-minute drive to Leduc, with Drayton Valley only 30 minutes away

## Exterior

Exterior Features Stream/Pond, Treed Lot