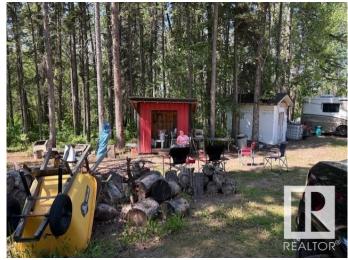

# \$150,000

0 Bedroom, 0.00 Bathroom, Rural on 3.43 Acres

Rolling Woods Estates, Rural Lac Ste. Anne County, AB

ROLLING WOODS ESTATES ACREAGE! 3.43 Acres. Approximately 50% cleared and 50% Treed. Residential or Recreation? You decide! The front part is fairly flat and would make a wonderful building site. There are a few accessory buildings and an area for a firepit. The rear portion has rolling hills of green grass that could be used for recreation or just to enjoy the view. Power has been installed well back into the property. (Likely where a future building may be placed). Natural gas is at the property line. There are two buildings there for storage. Very quiet acreage without any unwanted noise, except maybe the sound of birds and wildlife. Over the years, the owners have stored recreational vehicles, their own and helped friends without any incidents of vandalism or theft. It's an isolated spot with great access to Hwy 16! Approx 10 minutes. Great place for a weekend retreat or good quality of life. There are a number of full time residents living in the subdivision. Restrictive Covenant in place.