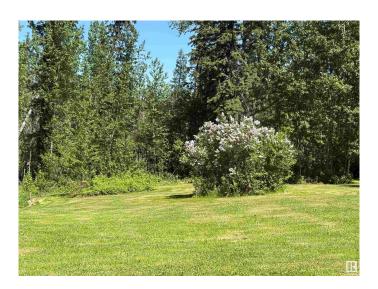

# \$150,000

0 Bedroom, 0.00 Bathroom, Rural on 3.43 Acres

Rolling Woods Estates, Rural Lac Ste. Anne County, AB

ROLLING WOODS ESTATES ACREAGE! 3.43 Acres. Approximately 50% cleared and 50% Treed. Residential or Recreation? You decide! The front part is fairly flat and would make a wonderful building site. There are a few accessory buildings and an area for a firepit. The rear portion has rolling hills of green grass that could be used for recreation or just to enjoy the view. Power has been installed well back into the property. (Likely where a future building may be placed). Natural gas is at the property line. There are two buildings there for storage. Very quiet acreage without any unwanted noise, except maybe the sound of birds and wildlife. Over the years, the owners have stored recreational vehicles, their own and helped friends without any incidents of vandalism or theft. It's an isolated spot with great access to Hwy 16! Approx 10 minutes. Great place for a weekend retreat or good quality of life. There are a number of full time residents living in the subdivision. Restrictive Covenant in place.