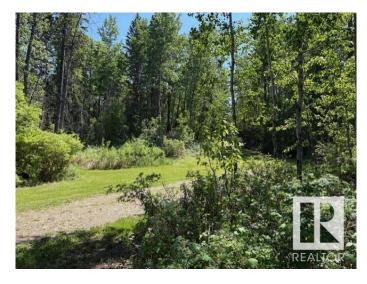

# \$150,000

0 Bedroom, 0.00 Bathroom, Rural on 3.43 Acres

Rolling Woods Estates, Rural Lac Ste. Anne County, AB

ROLLING WOODS ESTATES ACREAGE! 3.43 Acres. Approximately 50% cleared and 50% Treed. Residential or Recreation? You decide! The front part is fairly flat and would make a wonderful building site. There are a few accessory buildings and an area for a firepit. The rear portion has rolling hills of green grass that could be used for recreation or just to enjoy the view. Power has been installed well back into the property. (Likely where a future building may be placed). Natural gas is at the property line. There are two buildings there for storage. Very quiet acreage without any unwanted noise, except maybe the sound of birds and wildlife. Over the years, the owners have stored recreational vehicles, their own and helped friends without any incidents of vandalism or theft. It's an isolated spot with great access to Hwy 16! Approx 10 minutes. Great place for a weekend retreat or good quality of life. There are a number of full time residents living in the subdivision. Restrictive Covenant in place.