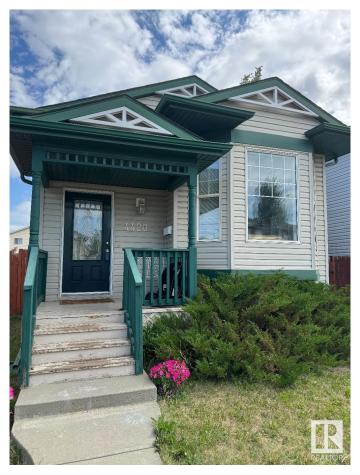

## \$364,900

5 Bedroom, 2.00 Bathroom, 1,070 sqft Single Family on 0.00 Acres

Miller, Edmonton, AB

Super cute family home in quiet area of Edmonton! Great neighbourhood, with many amenities close by, this house is perfect for your growing family! Vaulted ceilings make the main floor feel open and airy! Primary bedroom along with 2 additional bedrooms, eat-in kitchen, and large living room make this a welcoming space for all! The basement has two additional bedrooms, a large family room/den so the kids can have their space too! Easy to clean with laminate flooring throughout! Large fenced yard, with ample parking space in the back, large enough to fit a garage eventually! Great value, in a great neighbourhood- what more could you ask for?

## **Amenities**

Amenities On Street Parking, Detectors Smoke, Front Porch, No Animal Home, No

Smoking Home, Parking-Extra, Vaulted Ceiling, Vinyl Windows

Parking No Garage

#### **Exterior**

Exterior Wood, Vinyl

Exterior Features Back Lane, Cul-De-Sac, Fenced, Flat Site, No Through Road, Paved

Lane, Public Transportation, Shopping Nearby

Roof Asphalt Shingles

Construction Wood, Vinyl