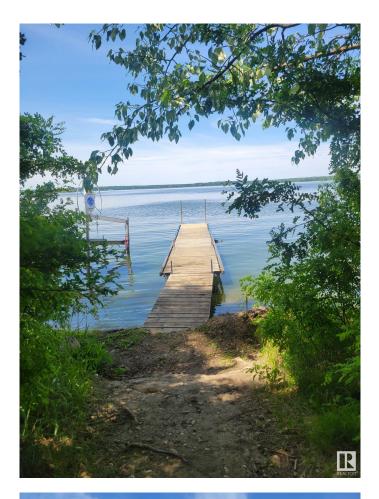

## \$49,000

0 Bedroom, 0.00 Bathroom, Rural on 0.18 Acres

Silver Sands, Rural Lac Ste. Anne County, AB

Located on the shores of Lake Isle just 45 mins west of Edmonton off Hwy 16 you will find the quaint Summer Village of Silver Sands. Very peaceful and quiet offering summer enjoyment and winter ice fishing. Lot #4 Poppy Place is a treed lot 48.89 x 18.40 meters. Zoned residential see Silver Sand Summer Village by-laws for building restrictions.. Very close to Silver Sands 18 hole golf course and a public walking trail to the lake between lots 9 & 10. The dock is privately owned. Day park and boat launch close by.