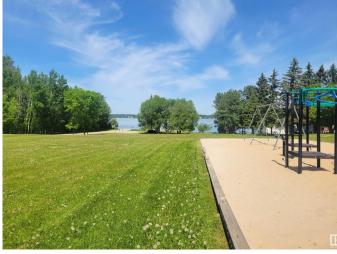

## \$49,000

0 Bedroom, 0.00 Bathroom, Rural on 0.18 Acres

Silver Sands, Rural Lac Ste. Anne County, AB

Located on the shores of Lake Isle just 45 mins west of Edmonton off Hwy 16 you will find the quaint Summer Village of Silver Sands. Very peaceful and quiet offering summer enjoyment and winter ice fishing. Lot #4 Poppy Place is a treed lot 48.89 x 18.40 meters. Zoned residential see Silver Sand Summer Village by-laws for building restrictions.. Very close to Silver Sands 18 hole golf course and a public walking trail to the lake between lots 9 & 10. The dock is privately owned. Day park and boat launch close by.

| County<br>Province<br>Postal Code | ALBERTA<br>AB<br>TOE 1H0                                                                |  |
|-----------------------------------|-----------------------------------------------------------------------------------------|--|
| Exterior                          |                                                                                         |  |
| Exterior Features                 | Beach Access, Boating, Flat Site, Golf Nearby, Paved Lane, Playground Nearby, Treed Lot |  |
| Lot Description                   | 48.04 x 18.49                                                                           |  |
| Additional Information            |                                                                                         |  |
| Date Listed                       | June 6th, 2025                                                                          |  |
| Days on Market                    | 94                                                                                      |  |