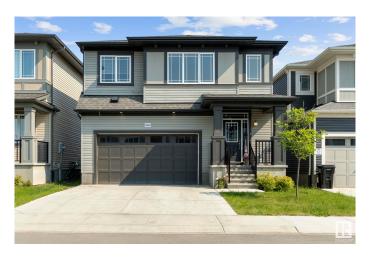

# \$586,600 - 20620 22ave, Edmonton

MLS® #E4440725

## \$586,600

4 Bedroom, 3.50 Bathroom, 2,336 sqft Single Family on 0.00 Acres

Stillwater, Edmonton, AB

This is truly one of the RAREST HOMES currently on market with 2336 sq ft . It features 4 bed room upstairs 3.5 wash room which includes TWO MASTER BEDROOMS -Each with its Own ensuite. Additionally, a bigger BONUS ROOM in second floor and OFFICE SPACE in main level . This 2023 built home is still under 10 year warranty , SEPERATE ENTERANCE To Basement and rough ins for future wash room. Home is well maintained and Immaculate condition. Shows 10/10 .

### **Essential Information**

MLS® # E4440725 Price \$586,600

Bedrooms 4

Bathrooms 3.50

Full Baths 3

Half Baths 1

Square Footage 2,336

Acres 0.00 Year Built 2023

## **Community Information**

Address 20620 22ave

Area Edmonton
Subdivision Stillwater
City Edmonton
County ALBERTA

Province AB

Postal Code T6M 1N3