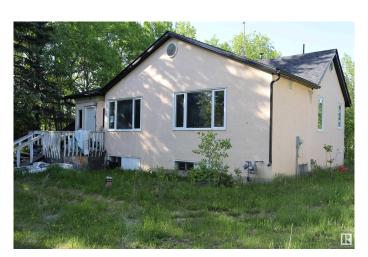

# \$245,000

4 Bedroom, 2.00 Bathroom, 1,012 sqft Rural on 4.62 Acres

Whispering Hills\_CBEA, Rural Beaver County, AB

Great opportunity if you're handyperson. This bungalow with walkout basement 2 bedrooms main floor and 2 in the basement is ready for someone to make it a home again. Very private acreage hide away in the nicely treed lot. With a double detached garage.

Built in 1950

Type Rural

Sub-Type Detached Single Family

Style Hillside Bungalow

Status Active

# **Amenities**

Features Deck, Vinyl Windows, Walkout Basement

### **Exterior**

Exterior Wood

Exterior Features Hillside, Landscaped, Not Fenced, Rolling Land, Treed Lot, See

Remarks

Construction Wood

Foundation Concrete Perimeter