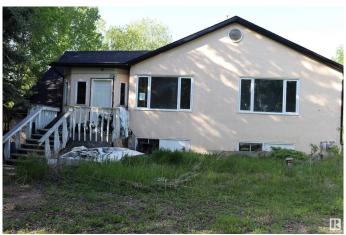

# \$245,000

4 Bedroom, 2.00 Bathroom, 1,012 sqft Rural on 4.62 Acres

Whispering Hills\_CBEA, Rural Beaver County, AB

Great opportunity if you're handyperson. This bungalow with walkout basement 2 bedrooms main floor and 2 in the basement is ready for someone to make it a home again. Very private acreage hide away in the nicely treed lot. With a double detached garage.

# **Amenities**

Features Deck, Vinyl Windows, Walkout Basement

### **Exterior**

Exterior Wood

Exterior Features Hillside, Landscaped, Not Fenced, Rolling Land, Treed Lot, See

Remarks

Construction Wood

Foundation Concrete Perimeter