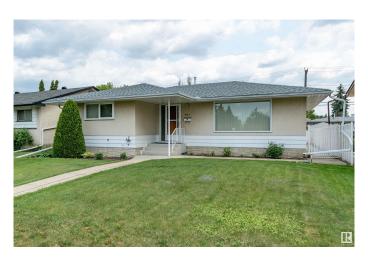

# \$459,707 - 4923 115 Street, Edmonton

MLS® #E4440674

#### \$459.707

4 Bedroom, 2.00 Bathroom, 1,150 sqft Single Family on 0.00 Acres

Malmo Plains, Edmonton, AB

PRIME LOCATION for this solid bungalow in Malmo Plains! Close to Southgate Mall, schools, transit and only minutes to U of A! Well maintained over the years with many high ticket items done: NEWER SHINGLES, FURNACE, HWT & 3 NEW WINDOWS. Featuring an open and spacious living room with dining area. Eat-in kitchen. There are 3 bedrooms on the main plus a 4 piece bathroom. The basement has a large Rec room with open flex area, electric fireplace, 4th bedroom, 3 piece bathroom, utility and storage space. Lovely backyard with patio area plus a DOUBLE detached garage! Immediate possession is available! Visit REALTOR® website for more information.

Type Single Family

Sub-Type Detached Single Family

Style Bungalow

Status Active

#### **Exterior**

Exterior Wood, Stucco

Exterior Features Back Lane, Fenced, Playground Nearby, Public Transportation,

**Shopping Nearby** 

Roof Asphalt Shingles

Construction Wood, Stucco

Foundation Concrete Perimeter