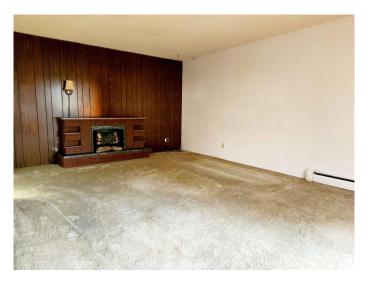

#### \$89,900

2 Bedroom, 1.00 Bathroom, 970 sqft Condo / Townhouse on 0.00 Acres

Eastwood, Edmonton, AB

Located on a quiet, tree-lined street away from main roads, this spacious top-floor corner unit offers comfort and convenience. Featuring a west-facing balcony, the unit is filled with natural light. The layout includes a generous living room with fireplace, dining area, and kitchen on one side, while the two large bedrooms, full bathroom, and in-suite laundry are situated on the other. Ample storage is available within the unit, along with an additional private storage space just across the hall. Enjoy easy access to groceries, restaurants, public transit, and all other essential amenities.

## Interior

Appliances Dryer, Oven-Microwave, Refrigerator, Stove-Electric, Washer, Window

Coverings

Heating Baseboard, Hot Water, Natural Gas

Fireplace Yes

Fireplaces Brick Facing