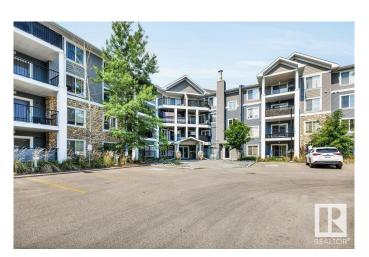

### \$172,900

1 Bedroom, 1.00 Bathroom, 602 sqft Condo / Townhouse on 0.00 Acres

Summerside, Edmonton, AB

Classy 1 bedroom condo in SE
Edmonton's finest community of Lake
Summerside. Beautiful building and unit,
walking distance to the exclusive Summerside
beach club for residents and their guests. This
unit features dark wooden cabinets, dark
laminate floors throughout kitchen, dining area
and living room, new carpets in bedroom, open
concept floorplan, 6 appliances including in
suite, full size front load washer and dryer,
large west facing deck on the 3rd floor, with
natural gas hook-up. Gym, guest suite and
social room for residents use in the building.
All utilities are included except for electricity,
low condo fees + 1 exterior parking stall

## **Exterior**

Exterior Wood, Stone, Vinyl

Exterior Features Airport Nearby, Beach Access, Playground Nearby, Public

Transportation, Schools, Shopping Nearby

Roof Asphalt Shingles

Construction Wood, Stone, Vinyl Foundation Concrete Perimeter