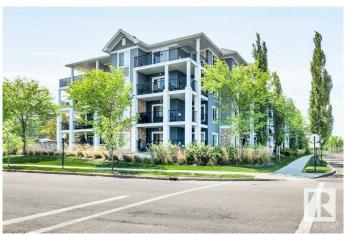

### \$172,900

1 Bedroom, 1.00 Bathroom, 602 sqft Condo / Townhouse on 0.00 Acres

Summerside, Edmonton, AB

Classy 1 bedroom condo in SE
Edmonton's finest community of Lake
Summerside. Beautiful building and unit,
walking distance to the exclusive Summerside
beach club for residents and their guests. This
unit features dark wooden cabinets, dark
laminate floors throughout kitchen, dining area
and living room, new carpets in bedroom, open
concept floorplan, 6 appliances including in
suite, full size front load washer and dryer,
large west facing deck on the 3rd floor, with
natural gas hook-up. Gym, guest suite and
social room for residents use in the building.
All utilities are included except for electricity,
low condo fees + 1 exterior parking stall

## **Exterior**

Exterior Wood, Stone, Vinyl

Exterior Features Airport Nearby, Beach Access, Playground Nearby, Public

Transportation, Schools, Shopping Nearby

Roof Asphalt Shingles

Construction Wood, Stone, Vinyl Foundation Concrete Perimeter