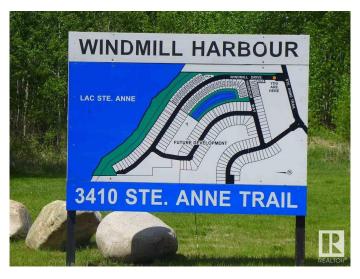

# \$64,900

0 Bedroom, 0.00 Bathroom, Rural on 0.13 Acres

Windmill Harbour, Rural Lac Ste. Anne County, AB

A SUPERB LOT IN THE GATED COMMUNITY OF WINDMILL HARBOUR ON THE SOUTHWEST SHORE OF LAC STE ANNE. Build your dream home near the lake or just own a piece of Alberta. This is a very unique development with a canal from the lake to the sub-division. There is a marina; boat launch & RV parking/storage in the community. This is a bare land condominium sub-division. Has community water/sewer. The monthly HOA fee is \$180 & includes water; sewer; garbage pickup & snow removal on the main roads. A slip to store your boat at the marina can be purchased. C2 Homes is the exclusive builder for this development. Check them out. THIS IS A MUST SEE TO APPRECIATE THIS UNIQUE LAKESIDE **GATED COMMUNITY!** 

# **Community Information**

Address 5 3410 Ste Anne Trail

Area Rural Lac Ste. Anne County

Subdivision Windmill Harbour

City Rural Lac Ste. Anne County

County ALBERTA

Province AB

Postal Code T0E 0A1