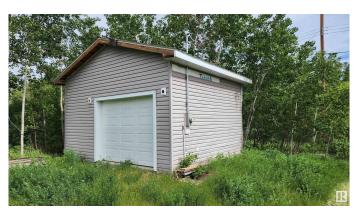

## \$24,500

0 Bedroom, 0.00 Bathroom, Single Family on 0.00 Acres

Ryley, Ryley, AB

Here's a great opportunity to purchase a large residential lot measuring 60' x 140' in Ryley, Alberta, which is a friendly community located along Hwy 14 in east central Alberta and only a 50 minute drive to Edmonton. With services at the property line and city water, this lot also offers a 16 x 18' garage/shed with 2 x 6" construction, power and cement floor. If you want a quieter lifestyle away from the hustle and bustle and you're considering building your dream home, this property may be for you. Ryley has a downtown section, Community Center, K-9 school, an indoor swimming pool and skateboard park. Very AFFORDABLE LOT in a great RESIDENTIAL **NEIGHBORHOOD!** 