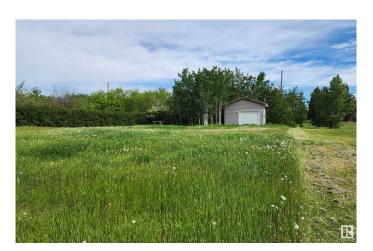

## \$24,500

0 Bedroom, 0.00 Bathroom, Single Family on 0.00 Acres

Ryley, Ryley, AB

Here's a great opportunity to purchase a large residential lot measuring 60' x 140' in Ryley, Alberta, which is a friendly community located along Hwy 14 in east central Alberta and only a 50 minute drive to Edmonton. With services at the property line and city water, this lot also offers a 16 x 18' garage/shed with 2 x 6" construction, power and cement floor. If you want a quieter lifestyle away from the hustle and bustle and you're considering building your dream home, this property may be for you. Ryley has a downtown section, Community Center, K-9 school, an indoor swimming pool and skateboard park. Very AFFORDABLE LOT in a great RESIDENTIAL **NEIGHBORHOOD!** 

### **Exterior**

Exterior Features Back Lane, Public Swimming Pool, Schools

Lot Description 61' x 140'