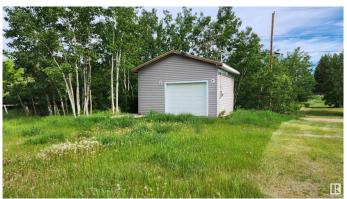

## \$24,500

0 Bedroom, 0.00 Bathroom, Single Family on 0.00 Acres

Ryley, Ryley, AB

Here's a great opportunity to purchase a large residential lot measuring 60' x 140' in Ryley, Alberta, which is a friendly community located along Hwy 14 in east central Alberta and only a 50 minute drive to Edmonton. With services at the property line and city water, this lot also offers a 16 x 18' garage/shed with 2 x 6" construction, power and cement floor. If you want a quieter lifestyle away from the hustle and bustle and you're considering building your dream home, this property may be for you. Ryley has a downtown section, Community Center, K-9 school, an indoor swimming pool and skateboard park. Very AFFORDABLE LOT in a great RESIDENTIAL **NEIGHBORHOOD!** 