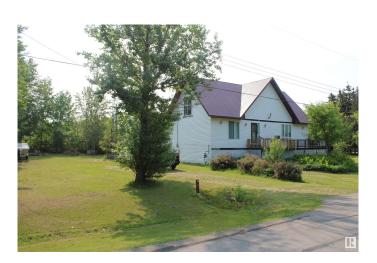

### \$355,000

1 Bedroom, 1.00 Bathroom, 1,600 sqft Rural on 0.62 Acres

Alberta Beach, Rural Lac Ste. Anne County, AB

This is a very large home on a .620 acre lot that has a possibility of being subdivided. The main level has 1600 sq ft Plus a partially finished upper level of 1100 sq ft. has two roughed in bedrooms, The main level has a large great room and formal dining room, space for the whole family. The kitchen has ample space and a walk through pantry and lots of counter space. It also has a main floor office space and a spot for your washer and dryer. The Master bedroom is good sized and the main bathroom has a five piece bath with jacuzzi tub and a walk in huge closet area. The yard is very large and manicured with trees and shrubs all around. Included is a greenhouse and a garden tractor.

#### **Exterior**

Exterior Wood

Exterior Features Boating, Landscaped, Schools, Subdividable Lot

Construction Wood Foundation Wood