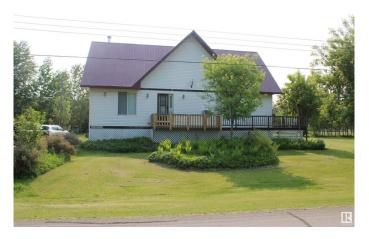

### \$355,000

1 Bedroom, 1.00 Bathroom, 1,600 sqft Rural on 0.62 Acres

Alberta Beach, Rural Lac Ste. Anne County, AB

This is a very large home on a .620 acre lot that has a possibility of being subdivided. The main level has 1600 sq ft Plus a partially finished upper level of 1100 sq ft. has two roughed in bedrooms, The main level has a large great room and formal dining room, space for the whole family. The kitchen has ample space and a walk through pantry and lots of counter space. It also has a main floor office space and a spot for your washer and dryer. The Master bedroom is good sized and the main bathroom has a five piece bath with jacuzzi tub and a walk in huge closet area. The yard is very large and manicured with trees and shrubs all around. Included is a greenhouse and a garden tractor.

#### **Exterior**

Exterior Wood

Exterior Features Boating, Landscaped, Schools, Subdividable Lot

Construction Wood Foundation Wood