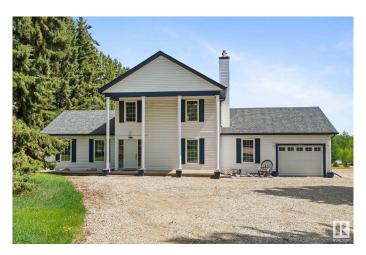

## \$900,000

4 Bedroom, 3.50 Bathroom, 2,154 sqft Rural on 7.44 Acres

Greenfield Acres, Rural Parkland County, AB

Rare Acreage Opportunity â€" Over 7 Acres with Environmental Reserve Backdrop! First time on the market in 30+ years! This stunning 2-storey walkout home sits on 7+ private acres, backing directly onto a tranquil environmental reserve. With the option to subdivide, it's a true investment in lifestyle and value. Enjoy 3600+ sq/ft of developed space, featuring 4 bedrooms + den, 4 bathrooms, and endless natural light. The chef's kitchen boasts a dream gas stove and opens to breathtaking views of rolling land. Perfect for multigenerational living with a basement suite and a separate 3-bedroom suite in the 32 x 45 shopâ€"ideal for guests, family, or rental income. This beautifully maintained home has been significantly upgraded over the years. Private, peaceful, and only 10 minutes to Stony Plain

# **Essential Information**

MLS® # E4440195 Price \$900,000

Bedrooms 4

Bathrooms 3.50

Full Baths 3

Half Baths 1

Square Footage 2,154

Acres 7.44

Year Built 1977

Type Rural

Sub-Type Detached Single Family

Style 2 Storey

Status Active