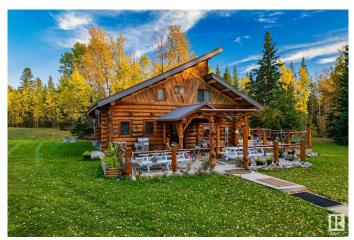

#### \$775,000

6 Bedroom, 3.50 Bathroom, 2,402 sqft Rural on 6.54 Acres

None, Rural Barrhead County, AB

This CUSTOM BUILT LOG HOME offers the perfect blend of rustic charm & comfort set on 6.5 picturesque acres. With 6 beds & 4 baths, this home provides plenty of room for family and guests. The open floor plan features a cozy living room, gourmet kitchen, formal dining room, & master on the main! This home has 2 lofts equipped with bedrooms and play space for the kids! Below you will find 2 more large bedrooms, 3 piece bath & huge games & bar area! Recent upgrades include a newer hot water tank & boiler. Outside, the property boasts serene views, with plenty of space for outdoor activities or simply enjoying the peace and quiet of country living with your very own pond. Additional features include a large deck, perfect for outdoor gatherings, and a detached 2 car garage, and a powered shed. Whether you're looking for a private retreat or a family home, this property offers the ultimate combination of space, privacy, and charm. This is a rare opportunity to own a unique log home with abundant acreage!

### Exterior

| Exterior          | Log                |
|-------------------|--------------------|
| Exterior Features | See Remarks        |
| Construction      | Log                |
| Foundation        | Concrete Perimeter |