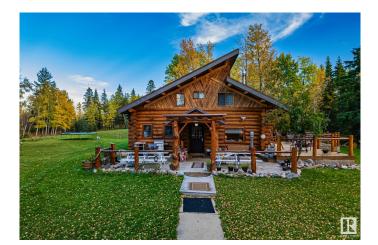

#### \$775,000

6 Bedroom, 3.50 Bathroom, 2,402 sqft Rural on 6.54 Acres

None, Rural Barrhead County, AB

This CUSTOM BUILT LOG HOME offers the perfect blend of rustic charm & comfort set on 6.5 picturesque acres. With 6 beds & 4 baths, this home provides plenty of room for family and guests. The open floor plan features a cozy living room, gourmet kitchen, formal dining room, & master on the main! This home has 2 lofts equipped with bedrooms and play space for the kids! Below you will find 2 more large bedrooms, 3 piece bath & huge games & bar area! Recent upgrades include a newer hot water tank & boiler. Outside, the property boasts serene views, with plenty of space for outdoor activities or simply enjoying the peace and quiet of country living with your very own pond. Additional features include a large deck, perfect for outdoor gatherings, and a detached 2 car garage, and a powered shed. Whether you're looking for a private retreat or a family home, this property offers the ultimate combination of space, privacy, and charm. This is a rare opportunity to own a unique log home with abundant acreage!

### Exterior

| Exterior          | Log                |
|-------------------|--------------------|
| Exterior Features | See Remarks        |
| Construction      | Log                |
| Foundation        | Concrete Perimeter |