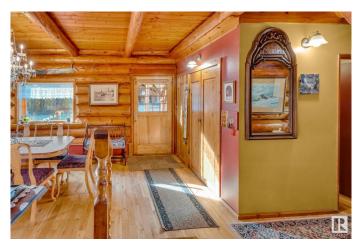

#### \$775,000

6 Bedroom, 3.50 Bathroom, 2,402 sqft Rural on 6.54 Acres

None, Rural Barrhead County, AB

This CUSTOM BUILT LOG HOME offers the perfect blend of rustic charm & comfort set on 6.5 picturesque acres. With 6 beds & 4 baths, this home provides plenty of room for family and guests. The open floor plan features a cozy living room, gourmet kitchen, formal dining room, & master on the main! This home has 2 lofts equipped with bedrooms and play space for the kids! Below you will find 2 more large bedrooms, 3 piece bath & huge games & bar area! Recent upgrades include a newer hot water tank & boiler. Outside, the property boasts serene views, with plenty of space for outdoor activities or simply enjoying the peace and quiet of country living with your very own pond. Additional features include a large deck, perfect for outdoor gatherings, and a detached 2 car garage, and a powered shed. Whether you're looking for a private retreat or a family home, this property offers the ultimate combination of space, privacy, and charm. This is a rare opportunity to own a unique log home with abundant acreage!

## Interior

| Interior Features | ensuite bathroom |
|-------------------|------------------|
| Heating           | See Remarks      |
| Stories           | 3                |
| Has Basement      | Yes              |
| Basement          | Full, Finished   |