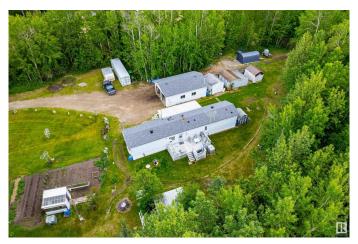

## \$315,000

2 Bedroom, 2.00 Bathroom, 1,399 sqft Rural on 3.02 Acres

Johnson Park, Rural Lac Ste. Anne County, AB

Looking for the perfect start to acreage ownership? This well-kept 2 bed, 2 bath Ridgewood modular sits on a beautiful 3-acre parcel, surrounded by trees and nature. Inside, the home is dated but clean and all it needs is your personal cosmetic touch. Recent updates include a brand new stove, washer, water distiller, new shingles, a rebuilt furnace with a new thermostat, and a new septic tank. The property is fully equipped for comfortable acreage living, featuring a 22x34 heated and insulated garage with a 240 volt outlet, two 10x16 sheds, a 10x20 tent garage, plus a planted garden and greenhouse. Essential maintenance items negotiable. Whether you're ready to enjoy it as is or looking for the ideal spot to build your future dream home, this one is worth a look!

#### **Amenities**

Features Deck, Front Porch, Workshop

### **Exterior**

Exterior Modular

Exterior Features Fenced, Treed Lot, Vegetable Garden

Construction Modular

Foundation Concrete Perimeter, Wood