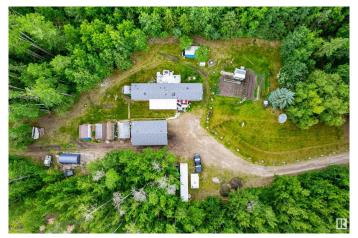

## \$315,000

2 Bedroom, 2.00 Bathroom, 1,399 sqft Rural on 3.02 Acres

Johnson Park, Rural Lac Ste. Anne County, AB

Looking for the perfect start to acreage ownership? This well-kept 2 bed, 2 bath Ridgewood modular sits on a beautiful 3-acre parcel, surrounded by trees and nature. Inside, the home is dated but clean and all it needs is your personal cosmetic touch. Recent updates include a brand new stove, washer, water distiller, new shingles, a rebuilt furnace with a new thermostat, and a new septic tank. The property is fully equipped for comfortable acreage living, featuring a 22x34 heated and insulated garage with a 240 volt outlet, two 10x16 sheds, a 10x20 tent garage, plus a planted garden and greenhouse. Essential maintenance items negotiable. Whether you're ready to enjoy it as is or looking for the ideal spot to build your future dream home, this one is worth a look!

#### **Amenities**

Features Deck, Front Porch, Workshop

### **Exterior**

Exterior Modular

Exterior Features Fenced, Treed Lot, Vegetable Garden

Construction Modular

Foundation Concrete Perimeter, Wood