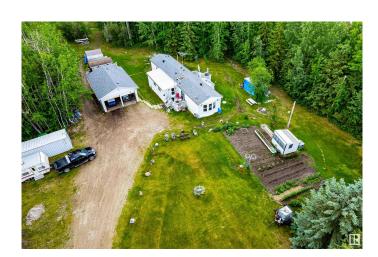

## \$315,000

2 Bedroom, 2.00 Bathroom, 1,399 sqft Rural on 3.02 Acres

Johnson Park, Rural Lac Ste. Anne County, AB

Looking for the perfect start to acreage ownership? This well-kept 2 bed, 2 bath Ridgewood modular sits on a beautiful 3-acre parcel, surrounded by trees and nature. Inside, the home is dated but clean and all it needs is your personal cosmetic touch. Recent updates include a brand new stove, washer, water distiller, new shingles, a rebuilt furnace with a new thermostat, and a new septic tank. The property is fully equipped for comfortable acreage living, featuring a 22x34 heated and insulated garage with a 240 volt outlet, two 10x16 sheds, a 10x20 tent garage, plus a planted garden and greenhouse. Essential maintenance items negotiable. Whether you're ready to enjoy it as is or looking for the ideal spot to build your future dream home, this one is worth a look!

#### **Amenities**

Features Deck, Front Porch, Workshop

### **Exterior**

Exterior Modular

Exterior Features Fenced, Treed Lot, Vegetable Garden

Construction Modular

Foundation Concrete Perimeter, Wood