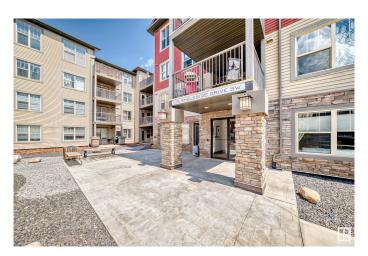

# \$174,900 - 307 105 Ambleside Drive, Edmonton

MLS® #E4440095

#### \$174,900

1 Bedroom, 1.00 Bathroom, 636 sqft Condo / Townhouse on 0.00 Acres

Ambleside, Edmonton, AB

One-bedroom, one-bathroom suite, heated underground parking stall. Enjoy the north facing balcony Great view of all the shopping and stores in the area. The ex property features condominium fee that includes heat and water utilities. The bedroom is spaciously designed to comfortably accommodate a king-sized bed and includes a walk-through closet with custom wooden shelving, connecting to a modern four-piece ensuite bathroom. Additional conveniences include in-suite washer and dryer, and a wonderful location just steps from the shopping at the Currents of Windermere. Great access to Anthony Henday, for quick access to the city.

#### **Amenities**

**Amenities** Deck, Parking-Visitor

**Parking** Heated, Stall, Underground

### **Exterior**

Construction

Wood, Brick, Vinyl Exterior

Exterior Features Public Transportation, Shopping Nearby

Roof **Asphalt Shingles** Wood, Brick, Vinyl

Foundation Concrete Perimeter