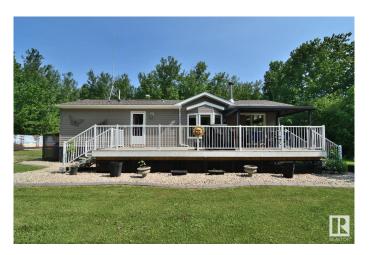

### \$365,000

2 Bedroom, 1.00 Bathroom, 969 sqft Rural on 1.58 Acres

Lakeview Place, Rural Lac Ste. Anne County, AB

Total serenity awaits you in this beautifully maintained lake house by Moduline Homes. Large lot with double detached garage, work shed, wood shed, container shed and enchanting landscaping. House has a large deck (12'x33') running along almost entire front of the building and covered in part by large retractable panels awning. Gorgeous interior with abundance of elegant cabinetry, newer appliances, large windows, skylight over kitchen, vinyl flooring, and wood burning stove. Drilled well, two septic tanks, propane tank for your current furnace or natural gas line ready for you to switch. There is also a possibility to acquire adjacent lot.