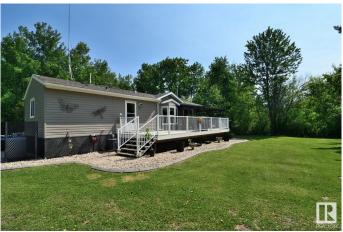

### \$365,000

2 Bedroom, 1.00 Bathroom, 969 sqft Rural on 1.58 Acres

Lakeview Place, Rural Lac Ste. Anne County, AB

Total serenity awaits you in this beautifully maintained lake house by Moduline Homes. Large lot with double detached garage, work shed, wood shed, container shed and enchanting landscaping. House has a large deck (12'x33') running along almost entire front of the building and covered in part by large retractable panels awning. Gorgeous interior with abundance of elegant cabinetry, newer appliances, large windows, skylight over kitchen, vinyl flooring, and wood burning stove. Drilled well, two septic tanks, propane tank for your current furnace or natural gas line ready for you to switch. There is also a possibility to acquire adjacent lot.