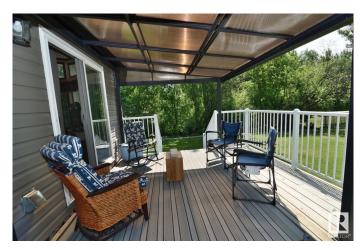

### \$365,000

2 Bedroom, 1.00 Bathroom, 969 sqft Rural on 1.58 Acres

Lakeview Place, Rural Lac Ste. Anne County, AB

Total serenity awaits you in this beautifully maintained lake house by Moduline Homes. Large lot with double detached garage, work shed, wood shed, container shed and enchanting landscaping. House has a large deck (12'x33') running along almost entire front of the building and covered in part by large retractable panels awning. Gorgeous interior with abundance of elegant cabinetry, newer appliances, large windows, skylight over kitchen, vinyl flooring, and wood burning stove. Drilled well, two septic tanks, propane tank for your current furnace or natural gas line ready for you to switch. There is also a possibility to acquire adjacent lot.