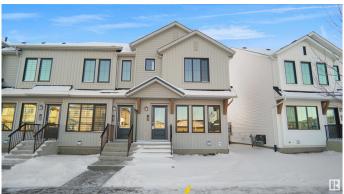

#### \$379,998

3 Bedroom, 2.50 Bathroom, 1,207 sqft Condo / Townhouse on 0.00 Acres

Secord, Edmonton, AB

Welcome to this brand new townhouse unit the "Bentlev― Built by StreetSide Developments and is located in one of Edmonton's newest premier west communities of Secord Heights. With almost 1210 square Feet, front and back yard is landscaped, this opportunity is perfect for a young family or young couple. Your main floor is complete with Luxury Vinyl plank flooring throughout the great room and the kitchen. Highlighted in your new kitchen are upgraded cabinets, upgraded counter tops and a tile back splash. Finishing off the main level is a 2 piece bathroom. The upper level has 3 bedrooms and 2 full bathrooms that is perfect for a first time buyer. \*\*\* Photos used are from the exact style home recently built actual photos will be uploaded shortly \*\*\*

# **Essential Information**

MLS® # E4440012 Price \$379,998

Bedrooms 3
Bathrooms 2.50
Full Baths 2
Half Baths 1

Square Footage 1,207 Acres 0.00

Year Built 2024

Type Condo / Townhouse

Sub-Type Townhouse

Style 2 Storey
Status Active

#### **Exterior**

Exterior Wood, Vinyl

Exterior Features Airport Nearby, Fenced, Golf Nearby, Landscaped, Playground Nearby,

Public Swimming Pool, Public Transportation, Schools, Shopping

Nearby, See Remarks