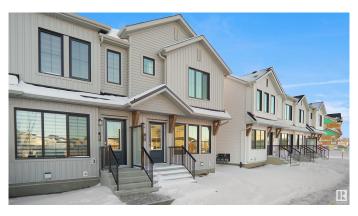

#### \$379,998

3 Bedroom, 2.50 Bathroom, 1,207 sqft Condo / Townhouse on 0.00 Acres

Secord, Edmonton, AB

Welcome to this brand new townhouse unit the "Bentlev― Built by StreetSide Developments and is located in one of Edmonton's newest premier west communities of Secord Heights. With almost 1210 square Feet, front and back yard is landscaped, this opportunity is perfect for a young family or young couple. Your main floor is complete with Luxury Vinyl plank flooring throughout the great room and the kitchen. Highlighted in your new kitchen are upgraded cabinets, upgraded counter tops and a tile back splash. Finishing off the main level is a 2 piece bathroom. The upper level has 3 bedrooms and 2 full bathrooms that is perfect for a first time buyer. \*\*\* Photos used are from the exact style home recently built actual photos will be uploaded shortly \*\*\*

# **Essential Information**

MLS® # E4440012 Price \$379,998

Bedrooms 3
Bathrooms 2.50
Full Baths 2
Half Baths 1

Square Footage 1,207 Acres 0.00

Year Built 2024

Type Condo / Townhouse

Sub-Type Townhouse

Style 2 Storey
Status Active

#### **Exterior**

Exterior Wood, Vinyl

Exterior Features Airport Nearby, Fenced, Golf Nearby, Landscaped, Playground Nearby,

Public Swimming Pool, Public Transportation, Schools, Shopping

Nearby, See Remarks