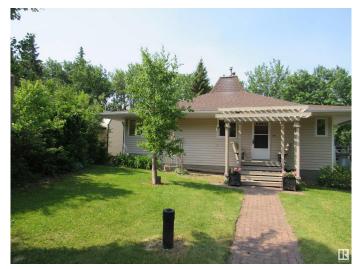

# \$349,000 - 225 5415 Twp Rd 594, Rural Barrhead County

MLS® #E4439925

# \$349.000

3 Bedroom, 1.00 Bathroom, 1,306 sqft Rural on 0.18 Acres

None, Rural Barrhead County, AB

Thoughtfully built and meticulously maintained this hillside bungalow could be your next dream get away or full time home. The property features three bedrooms, full bathroom, kitchen and gorgeous living room with central wood burning fire place. There is also a full unfinished walk out basement with in floor heat and roughed in for an additional bathroom awaiting your personal touches and preferences. The wrap around deck makes the absolute most of the stunning surroundings. Walk down your manicured lawn down to the path that leads to the environmental reserve and sandy beach shore line of Thunderlake! This property leaves nothing to be desired!