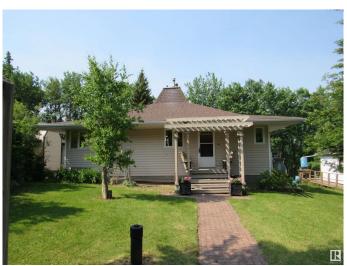

# \$349,000 - 225 5415 Twp Rd 594, Rural Barrhead County

MLS® #E4439925

# \$349.000

3 Bedroom, 1.00 Bathroom, 1,306 sqft Rural on 0.18 Acres

None, Rural Barrhead County, AB

Thoughtfully built and meticulously maintained this hillside bungalow could be your next dream get away or full time home. The property features three bedrooms, full bathroom, kitchen and gorgeous living room with central wood burning fire place. There is also a full unfinished walk out basement with in floor heat and roughed in for an additional bathroom awaiting your personal touches and preferences. The wrap around deck makes the absolute most of the stunning surroundings. Walk down your manicured lawn down to the path that leads to the environmental reserve and sandy beach shore line of Thunderlake! This property leaves nothing to be desired!