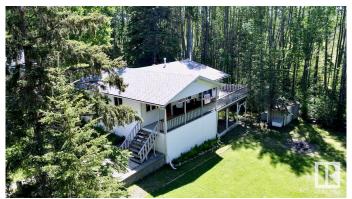

## \$399,900

3 Bedroom, 2.00 Bathroom, 1,130 sqft Rural on 0.30 Acres

Bay Bridge Estates, Rural Lac Ste. Anne County, AB

Experience the beauty of lakefront living at Isle Lake, where sunrises and sunsets paint the sky. This stunning lake home sits on two titled lots totaling 0.3 acres, fronted by protected environmental reserveâ€"guaranteeing your view will never be obstructed. Step inside to a bright, open-concept living space with panoramic lake views. The primary bedroom features a 3-piece ensuite and private balcony access, while two additional bedrooms provide comfort for family or guests. Outside, enjoy a single garage, two parking stalls, and a storage shed for all your lake essentials. A rare opportunity for year-round lakeside serenity!

## **Amenities**

Features Deck, Fire Pit, Lake Privileges, Vinyl Windows

#### **Exterior**

Exterior Wood

Exterior Features Backs Onto Lake, Backs Onto Park/Trees, Boating, Lake Access

Property, Lake View, Level Land, Waterfront Property

Construction Wood

Foundation Preserved Wood