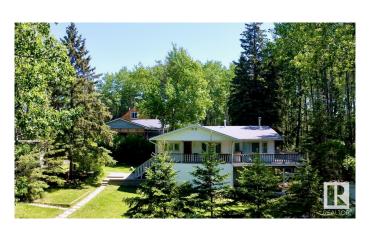

## \$399,900

3 Bedroom, 2.00 Bathroom, 1,130 sqft Rural on 0.30 Acres

Bay Bridge Estates, Rural Lac Ste. Anne County, AB

Experience the beauty of lakefront living at Isle Lake, where sunrises and sunsets paint the sky. This stunning lake home sits on two titled lots totaling 0.3 acres, fronted by protected environmental reserveâ€"guaranteeing your view will never be obstructed. Step inside to a bright, open-concept living space with panoramic lake views. The primary bedroom features a 3-piece ensuite and private balcony access, while two additional bedrooms provide comfort for family or guests. Outside, enjoy a single garage, two parking stalls, and a storage shed for all your lake essentials. A rare opportunity for year-round lakeside serenity!

## **Essential Information**

MLS® # E4439865 Price \$399,900

Bedrooms 3
Bathrooms 2.00

Full Baths 2

Square Footage 1,130 Acres 0.30 Year Built 1980

Type Rural

Sub-Type Detached Single Family

Style Raised Bungalow

## **Amenities**

Features Deck, Fire Pit, Lake Privileges, Vinyl Windows

#### **Exterior**

Exterior Wood

Exterior Features Backs Onto Lake, Backs Onto Park/Trees, Boating, Lake Access

Property, Lake View, Level Land, Waterfront Property

Construction Wood

Foundation Preserved Wood