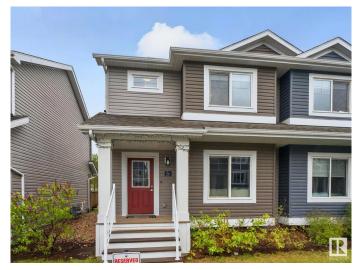

# \$299,999 - 26 4205 30 Street, Edmonton

MLS® #E4439811

### \$299,999

3 Bedroom, 1.50 Bathroom, 1,212 sqft Condo / Townhouse on 0.00 Acres

Larkspur, Edmonton, AB

This beautiful GREEN BACKING END UNIT located in Larkspur Landing is ready to call home! Close access to public transit, schools and playgrounds, shopping in Tamarack, and close proximity to Whitemud access. This home hosts an abundance of natural light, spacious living space and warm tones that are extra inviting! Featuring open concept living combining the living room, kitchen and dining for dinners, hangouts, and unforgettable memories. The backyard hosts a rear deck and thoughtful landscaping, while upstairs you're met with the primary bedroom with a walk-in closet, 2 additional bedrooms and a full bathroom to tie it all together. The basement of this home holds laundry, along with the readiness to be developed into your dream space. This home has everything you need to start your living in Larkspur Landing!

#### **Exterior**

Exterior Wood, Vinyl

Exterior Features Backs Onto Park/Trees, Playground Nearby, Public Transportation,

Schools, Shopping Nearby

Roof Asphalt Shingles

Construction Wood, Vinyl

Foundation Concrete Perimeter