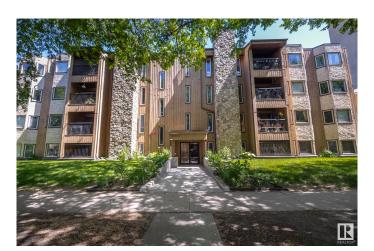

#### \$368,880

3 Bedroom, 2.00 Bathroom, 1,516 sqft Condo / Townhouse on 0.00 Acres

WîhkwÃantôwin, Edmonton, AB

Completely renovated top-floor condo in the Cardinal Building in the community of WîhkwÃantôwin in Downtown Edmonton! This stunning 1,500 sq ft unit offers 3 bedrooms and 2 full bathrooms, showcasing brand-new flooring, fresh paint, re-done ceilings, and custom wood paneling in the living room. Every detail has been thoughtfully upgradedâ€"including new kitchen cabinets, black stainless Samsung Bespoke appliances (incl. washer/dryer), tile, countertops, sinks, toilets, baseboards, and closet systems. Enjoy a refreshed fireplace, all-new lighting, updated electrical switches/outlets, and more. Every inch feels brand new! Close to all amenities Downtime has to offer and steps away from the Brew District and Oliver area!

#### **Exterior**

Exterior Wood, Stone, Stucco

Exterior Features See Remarks

Roof Tar & amp; Gravel

Construction Wood, Stone, Stucco

Foundation Concrete Perimeter