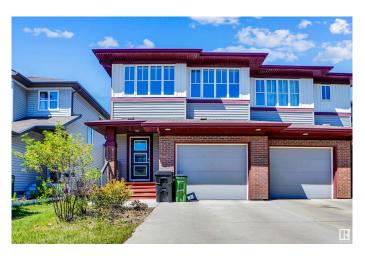

# \$459,900 - 2248 Casey Crescent, Edmonton

MLS® #E4439545

#### \$459,900

3 Bedroom, 2.50 Bathroom, 1,489 sqft Single Family on 0.00 Acres

Cavanagh, Edmonton, AB

Beautiful 1488 Sq Ft Half Duplex in Cavanagh â€" Must See! Built by Pacesetter Homes, this well-maintained half duplex features 3 spacious bedrooms, a versatile bonus room, 2.5 bathrooms, and a single attached garage. The main floor offers a warm family room and a modern kitchen with quality finishes. Enjoy hardwood, tile, and carpet flooring throughout. The home is fully landscaped and move-in ready. Located in the desirable Cavanagh community, it's close to shopping, schools, parks, and the Amazon warehouseâ€"perfect for families or professionals. Don't miss this great opportunity to own a stylish and functional home in a fantastic location.

#### **Exterior**

Exterior Wood, Stone, Vinyl

Exterior Features Park/Reserve, Public Transportation, Shopping Nearby

Roof Asphalt Shingles

Construction Wood, Stone, Vinyl Foundation Concrete Perimeter