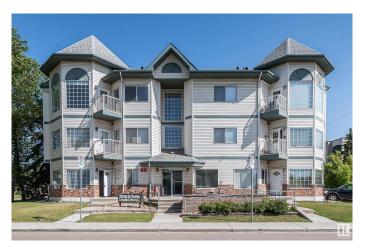

# \$148,900 - 101 11308 130 Avenue, Edmonton

MLS® #E4439515

## \$148,900

1 Bedroom, 1.00 Bathroom, 789 sqft Condo / Townhouse on 0.00 Acres

Lauderdale, Edmonton, AB

MAIN FLOOR apartment in a GREAT LOCATION; Villa St Joseph is a well managed 3 story building. This 1-BEDroom 1-BTHroom main floor Apartment includes Heat, In suite Laundry, heated UNDERGROUND parking, and 6 appliances. This apartment boasts a bright and open concept, with loads of kitchen cabinets. Walking distance to Grand Truck rec center, walking trails and Tennis courts. Great investment property. 15-minute drive to Grant MacEwan University, University of Alberta, and the Ice District/Rogers Place. A few of the pictures have been staged. A must see!!

# **Essential Information**

MLS® # E4439515 Price \$148,900

Bedrooms 1

Bathrooms 1.00

Full Baths 1

Square Footage 789 Acres 0.00

Year Built 1997

Type Condo / Townhouse Sub-Type Lowrise Apartment

# **Community Information**

Address 101 11308 130 Avenue

Area Edmonton
Subdivision Lauderdale
City Edmonton
County ALBERTA

Province AB

Postal Code T5E 6L2