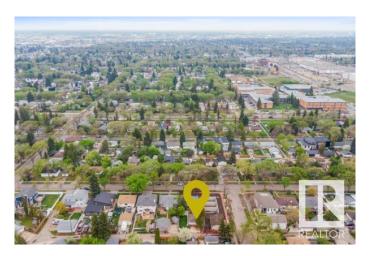

## \$389,000

3 Bedroom, 1.00 Bathroom, 1,017 sqft Single Family on 0.00 Acres

Holyrood, Edmonton, AB

Fantastic development opportunity in sought-after Holyrood! This 45x132 ft (552m2) lot is ideally suited for multi-family development. Located on a beautiful tree-lined street surrounded by infill and character homes, this location offers excellent walkability to transit, top-rated schools, parks, and shopping. The existing home was affected by a neighbouring fire and is being sold as-is; all asbestos has already been professionally removed, offering a clean slate for your next project. Whether you're a builder, investor, or visionary buyer, this is a rare chance to create something special in one of Edmonton's most desirable central neighborhoods. Zoned RF1 with incredible potentialâ€"don't miss out!

## **Community Information**

Address 7924 92 Avenue

Area Edmonton
Subdivision Holyrood
City Edmonton
County ALBERTA

Province AB

Postal Code T6C 1R7